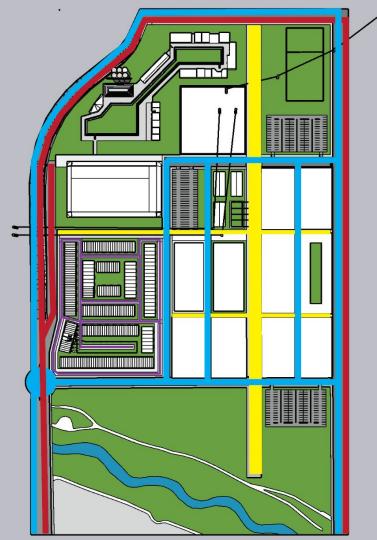

# **Power Light District**

Final Design-Jillian, Ayden, Grady, Ryan







Key:

0ft 62.5ft 125ft 250ft

Ν



## Site Plan







## **Coffman Street**



Farmers Market, Boulder, CO



Downtown Aspen, Aspen, CO



## Street mix



## Silo Square



Capitol District, Omaha, NE



Village at the peaks, Longmont, Colorado



## **Residential Townhomes**



#### Sleepy Hollow, NY



Wonderland Creek, Boulder, CO



## Street mix



## **Transit Center**



DART Platform, Dalla, TX



Downtown Station, Boulder, CO



## Street mix



### Land Use









| Parking        | Required: 1,797  | Spots on site: 1,334 | Eco Pass or Parking space  |
|----------------|------------------|----------------------|----------------------------|
| Cost of Living | Avg. Rent: 1,525 | Avg. Salary: 62,500  | Avg. Parking Cost: \$77.20 |