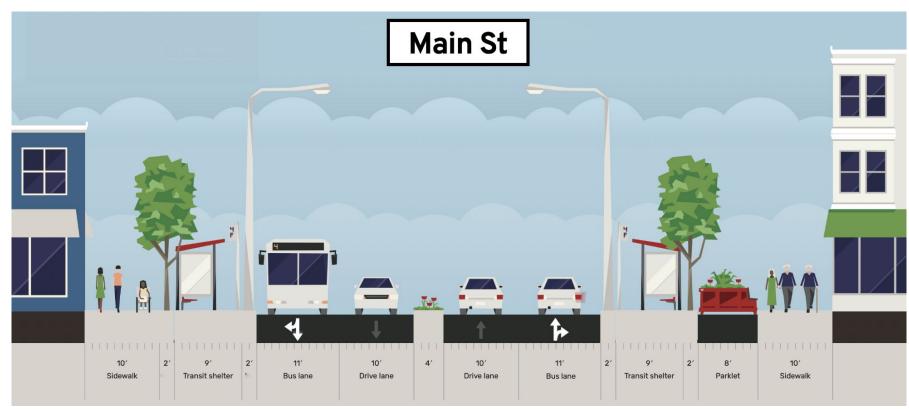

# **Power Light District**

Final Design-Jillian, Ayden, Grady, Ryan







Key:

0ft 62.5ft 125ft 250ft

Ν



## Site Plan







## **Coffman Street**



Farmers Market, Boulder, CO



Downtown Aspen, Aspen, CO



## Street mix



## Silo Square



Capitol District, Omaha, NE



Village at the peaks, Longmont, Colorado



## **Residential Townhomes**



#### Sleepy Hollow, NY



Wonderland Creek, Boulder, CO



## Street mix



## **Transit Center**



DART Platform, Dalla, TX



Downtown Station, Boulder, CO



## Street mix



### Land Use









| Parking        | Required: 1,797  | Spots on site: 1,334 | Eco Pass or Parking space  |
|----------------|------------------|----------------------|----------------------------|
| Cost of Living | Avg. Rent: 1,525 | Avg. Salary: 62,500  | Avg. Parking Cost: \$77.20 |