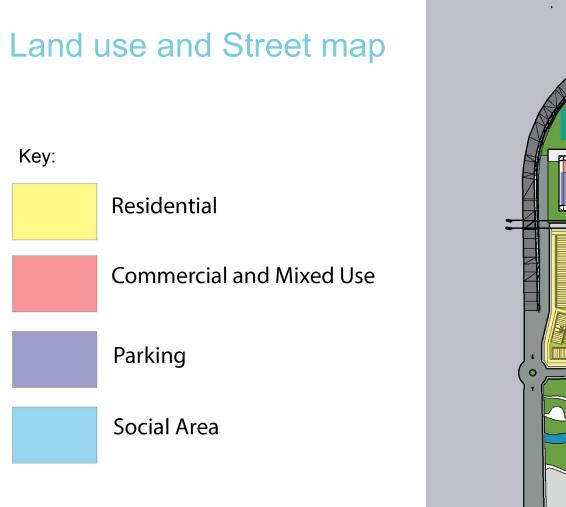

### Land Use

| Parking        | Required: 1,797  | Spots on site: 1,334 | Eco Pass or Parking space  |
|----------------|------------------|----------------------|----------------------------|
| Cost of Living | Avg. Rent: 1,525 | Avg. Salary: 62,500  | Avg. Parking Cost: \$77.20 |