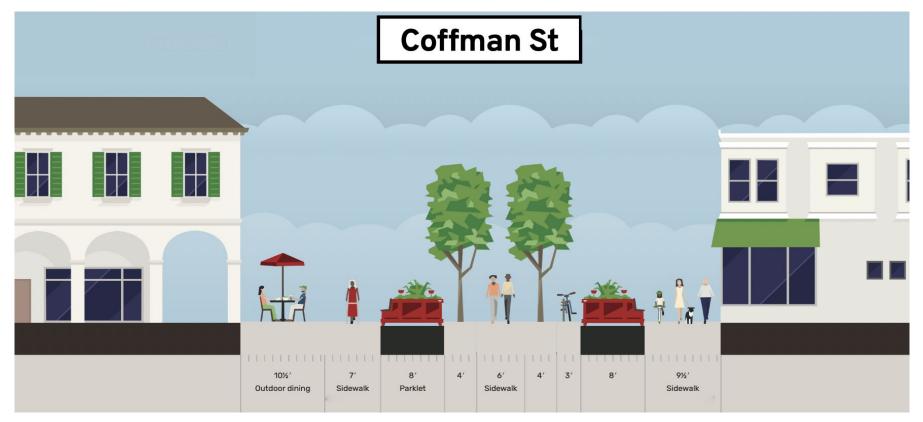

# **Power Light District**

Final Design-Jillian, Ayden, Grady, Ryan







Key:

0ft 62.5ft 125ft 250ft

Ν



## Site Plan







## **Coffman Street**



Farmers Market, Boulder, CO



Downtown Aspen, Aspen, CO



## Street mix



## Silo Square



Capitol District, Omaha, NE



Village at the peaks, Longmont, Colorado



## **Residential Townhomes**



#### Sleepy Hollow, NY



Wonderland Creek, Boulder, CO



## Street mix



## **Transit Center**



DART Platform, Dalla, TX



Downtown Station, Boulder, CO



## Street mix



### Land Use









| Parking        | Required: 1,797  | Spots on site: 1,334 | Eco Pass or Parking space  |
|----------------|------------------|----------------------|----------------------------|
| Cost of Living | Avg. Rent: 1,525 | Avg. Salary: 62,500  | Avg. Parking Cost: \$77.20 |