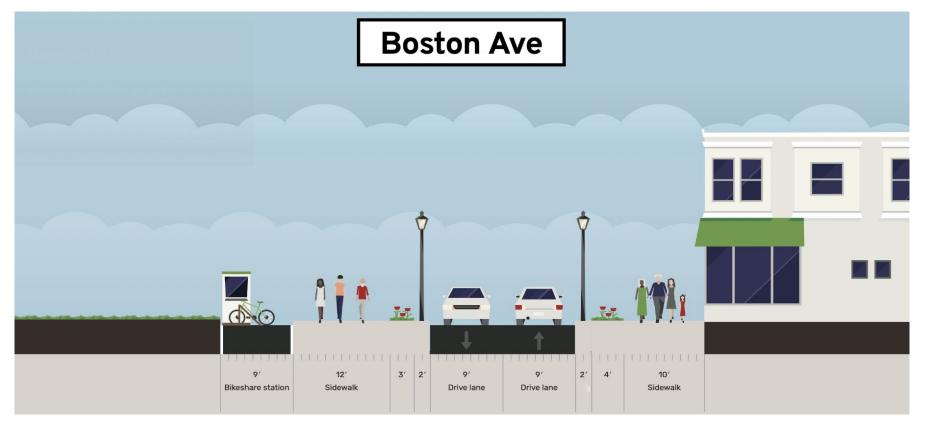

# **Power Light District**

Final Design-Jillian, Ayden, Grady, Ryan







Key:

0ft 62.5ft 125ft 250ft

Ν



## Site Plan







## **Coffman Street**



Farmers Market, Boulder, CO



Downtown Aspen, Aspen, CO



## Street mix



## Silo Square



Capitol District, Omaha, NE



Village at the peaks, Longmont, Colorado



## **Residential Townhomes**



#### Sleepy Hollow, NY



Wonderland Creek, Boulder, CO



## Street mix



## **Transit Center**



DART Platform, Dalla, TX



Downtown Station, Boulder, CO



## Street mix



### Land Use









| Parking        | Required: 1,797  | Spots on site: 1,334 | Eco Pass or Parking space  |
|----------------|------------------|----------------------|----------------------------|
| Cost of Living | Avg. Rent: 1,525 | Avg. Salary: 62,500  | Avg. Parking Cost: \$77.20 |