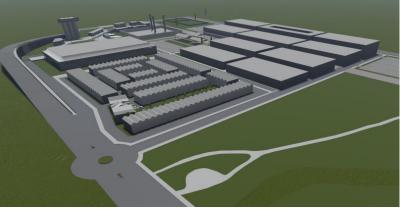

# **Power Light District**

Final Design-Jillian, Ayden, Grady, Ryan







Key:

0ft 62.5ft 125ft 250ft

Ν



## Site Plan







## **Coffman Street**



Farmers Market, Boulder, CO



Downtown Aspen, Aspen, CO



## Street mix



## Silo Square



Capitol District, Omaha, NE



Village at the peaks, Longmont, Colorado



## **Residential Townhomes**



#### Sleepy Hollow, NY



Wonderland Creek, Boulder, CO



## Street mix



## **Transit Center**



DART Platform, Dalla, TX



Downtown Station, Boulder, CO



## Street mix



### Land Use









| Parking        | Required: 1,797  | Spots on site: 1,334 | Eco Pass or Parking space  |
|----------------|------------------|----------------------|----------------------------|
| Cost of Living | Avg. Rent: 1,525 | Avg. Salary: 62,500  | Avg. Parking Cost: \$77.20 |