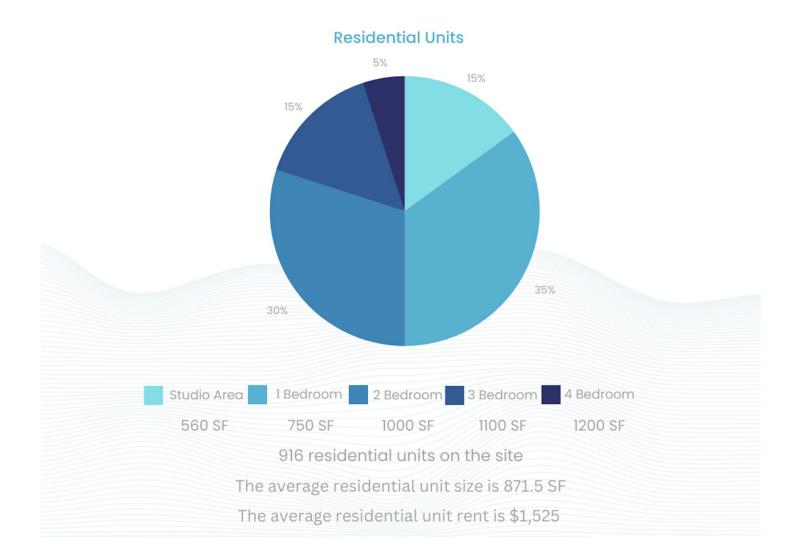

### Land Use

| Parking        | Required: 1,797  | Spots on site: 1,334 | Eco Pass or Parking space  |
|----------------|------------------|----------------------|----------------------------|
| Cost of Living | Avg. Rent: 1,525 | Avg. Salary: 62,500  | Avg. Parking Cost: \$77.20 |