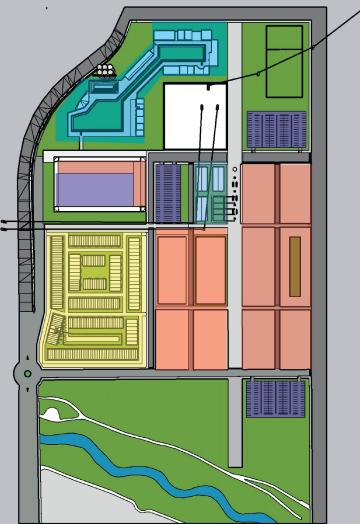

### Land Use

| Parking        | Required: 1,797  | Spots on site: 1,334 | Eco Pass or Parking space  |
|----------------|------------------|----------------------|----------------------------|
| Cost of Living | Avg. Rent: 1,525 | Avg. Salary: 62,500  | Avg. Parking Cost: \$77.20 |