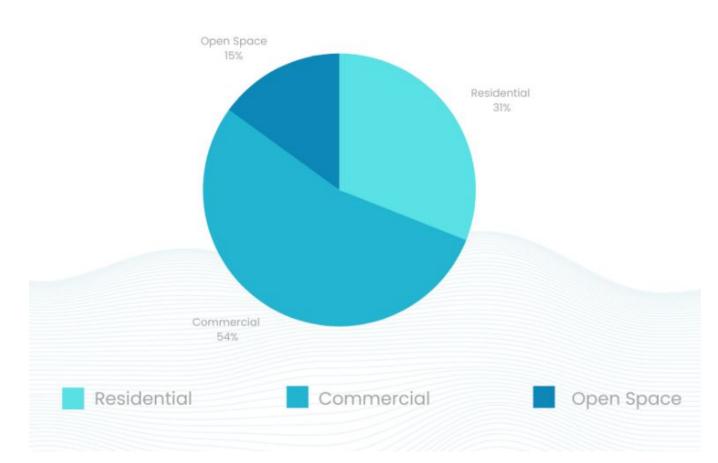

### Land Use

| Parking        | Required: 1,797  | Spots on site: 1,334 | Eco Pass or Parking space  |
|----------------|------------------|----------------------|----------------------------|
| Cost of Living | Avg. Rent: 1,525 | Avg. Salary: 62,500  | Avg. Parking Cost: \$77.20 |