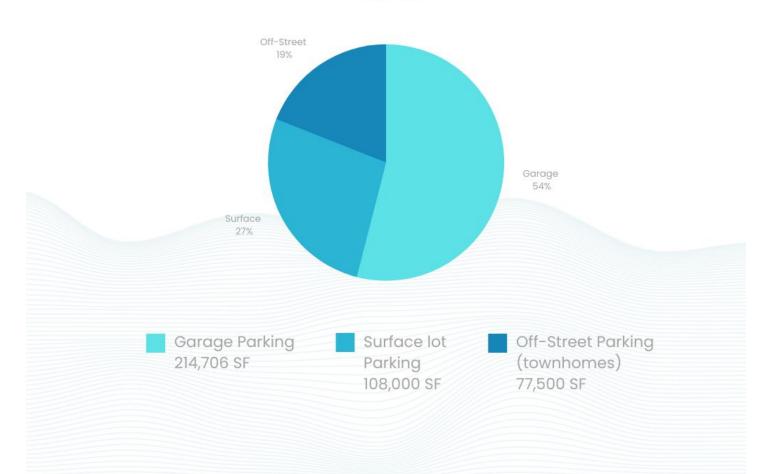

### Land Use

| Parking        | Required: 1,797  | Spots on site: 1,334 | Eco Pass or Parking space  |
|----------------|------------------|----------------------|----------------------------|
| Cost of Living | Avg. Rent: 1,525 | Avg. Salary: 62,500  | Avg. Parking Cost: \$77.20 |