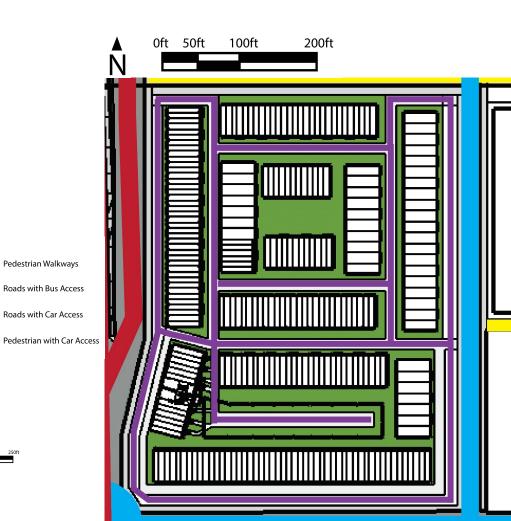

### Land Use

| Parking        | Required: 1,797  | Spots on site: 1,334 | Eco Pass or Parking space  |
|----------------|------------------|----------------------|----------------------------|
| Cost of Living | Avg. Rent: 1,525 | Avg. Salary: 62,500  | Avg. Parking Cost: \$77.20 |