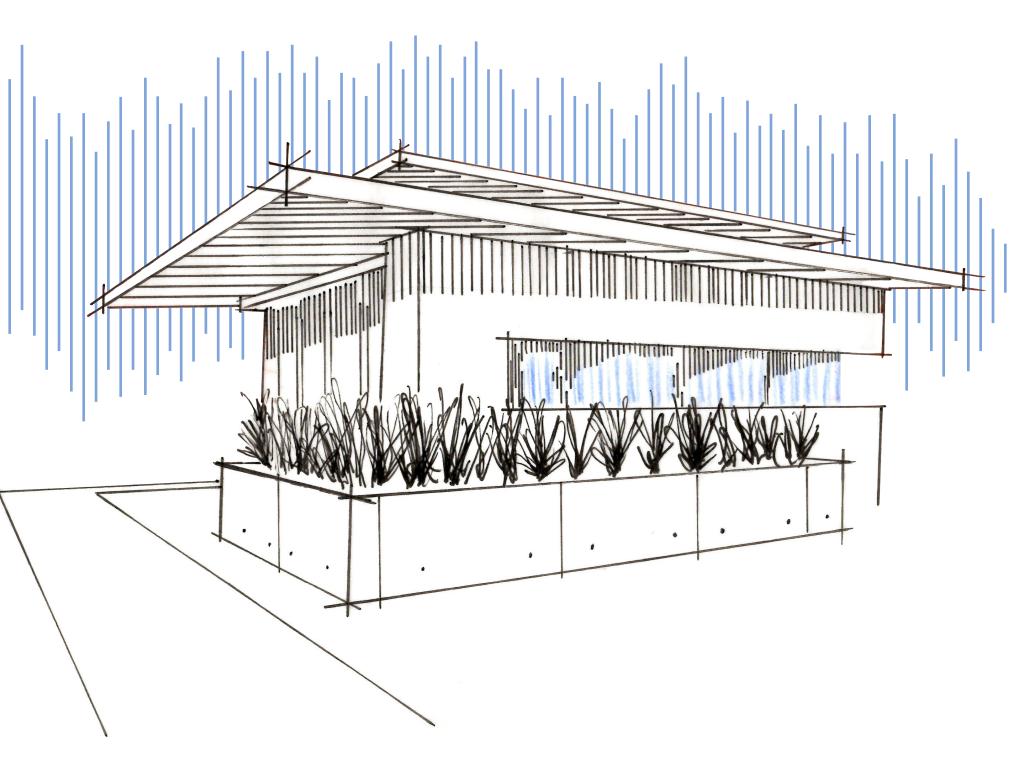

# Discovering Paths

Architect | Parker Hoover Client | Grant Karger

4) Discover Light

3) Create Shelter

2) Direct Focus

1) Create Space

#### Narrative

Replicating Grant's mental and physical retreats throughout life, this space will allow him to explore nostalgia. After exploring his fond memories of family time in Hawaii, and his close friendships formed playing football and basketball, we discovered and explored Grant's value of a family-like bond.

The form of the space replicates and explores the organic form of coral reefs, and the organic paths created by athletes The space will offer hospitality and bond his passions of sea life, sports, and video games. Most of all, a space of levity and warmth will satisfy his requests for comfort.

## Design Objectives

- · Warmth and comfort
- · Relaxed social setting
- · Find harmony among conflicting requests.