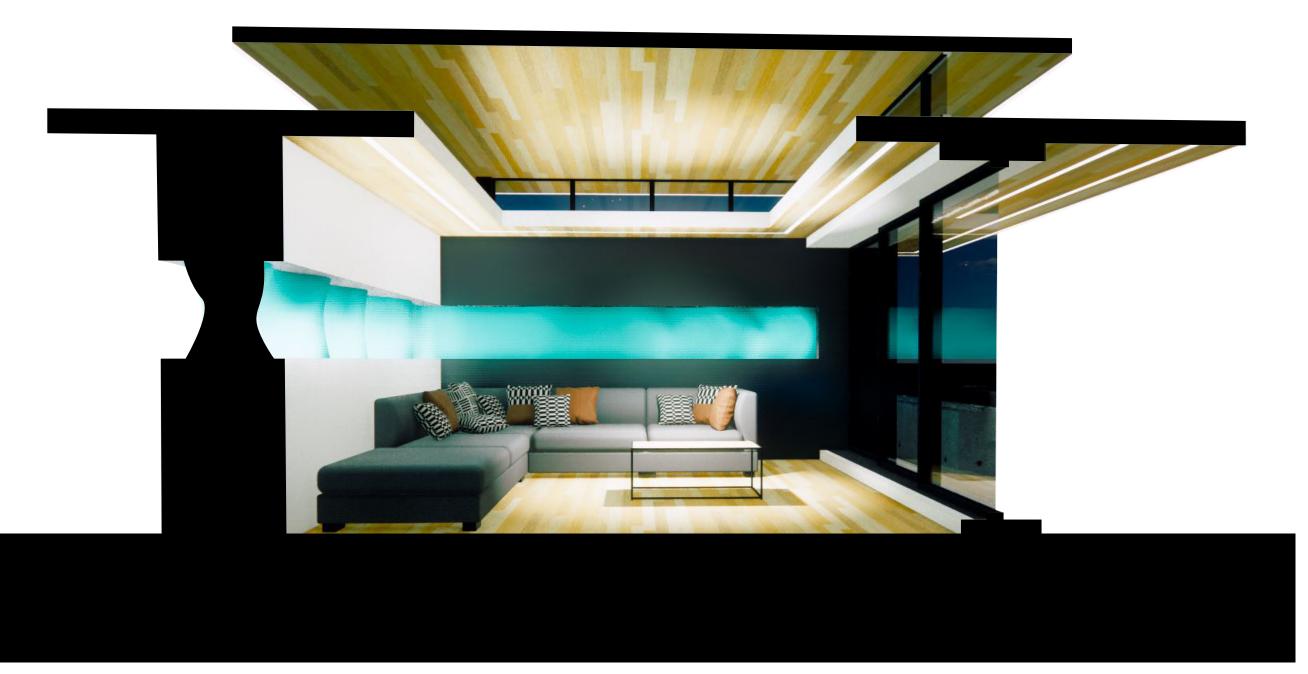

#### Narrative

Replicating Grant's mental and physical retreats throughout life, this space will allow him to explore nostalgia. After exploring his fond memories of family time in Hawaii, and his close friendships formed playing football and basketball, we discovered and explored Grant's value of a family-like bond.

The form of the space replicates and explores the organic form of coral reefs, and the organic paths created by athletes The space will offer hospitality and bond his passions of sea life, sports, and video games. Most of all, a space of levity and warmth will satisfy his requests for comfort.

## Design Objectives

- · Warmth and comfort
- · Relaxed social setting
- · Find harmony among conflicting requests.