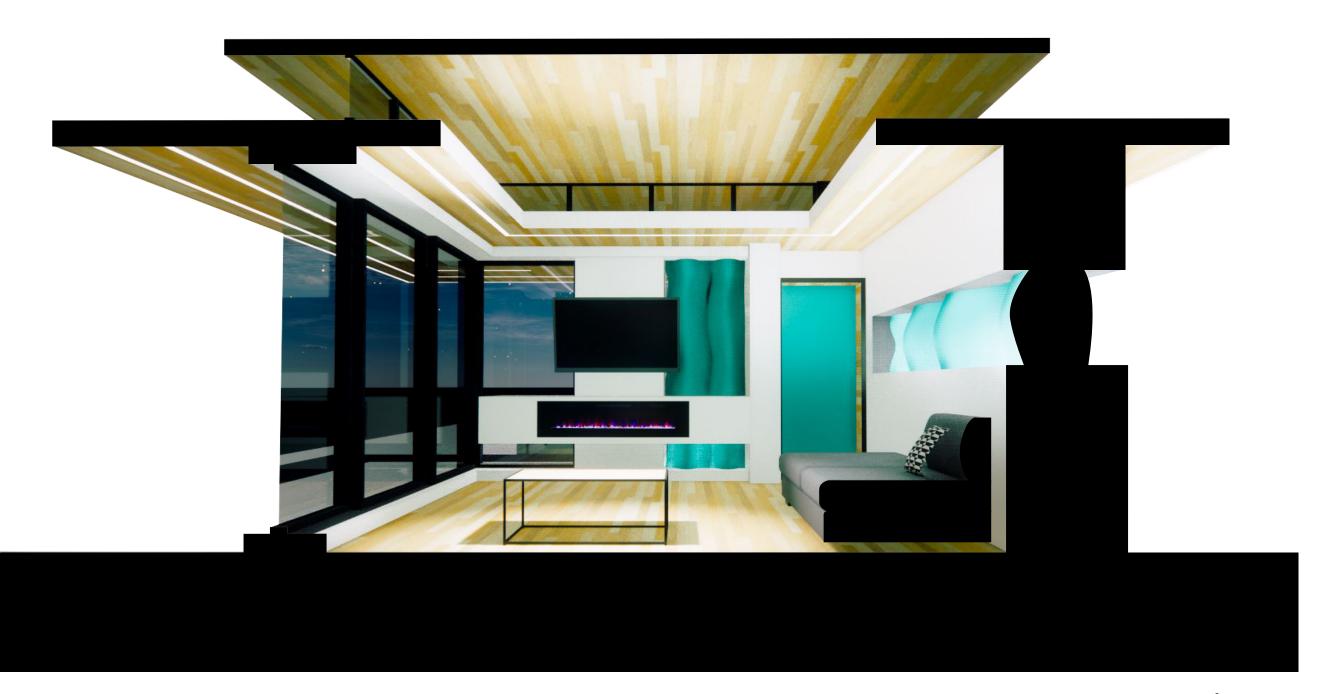

#### Narrative

Replicating Grant's mental and physical retreats throughout life, this space will allow him to explore nostalgia. After exploring his fond memories of family time in Hawaii, and his close friendships formed playing football and basketball, we discovered and explored Grant's value of a family-like bond.

The form of the space replicates and explores the organic form of coral reefs, and the organic paths created by athletes The space will offer hospitality and bond his passions of sea life, sports, and video games. Most of all, a space of levity and warmth will satisfy his requests for comfort.

## Design Objectives

- · Warmth and comfort
- · Relaxed social setting
- · Find harmony among conflicting requests.