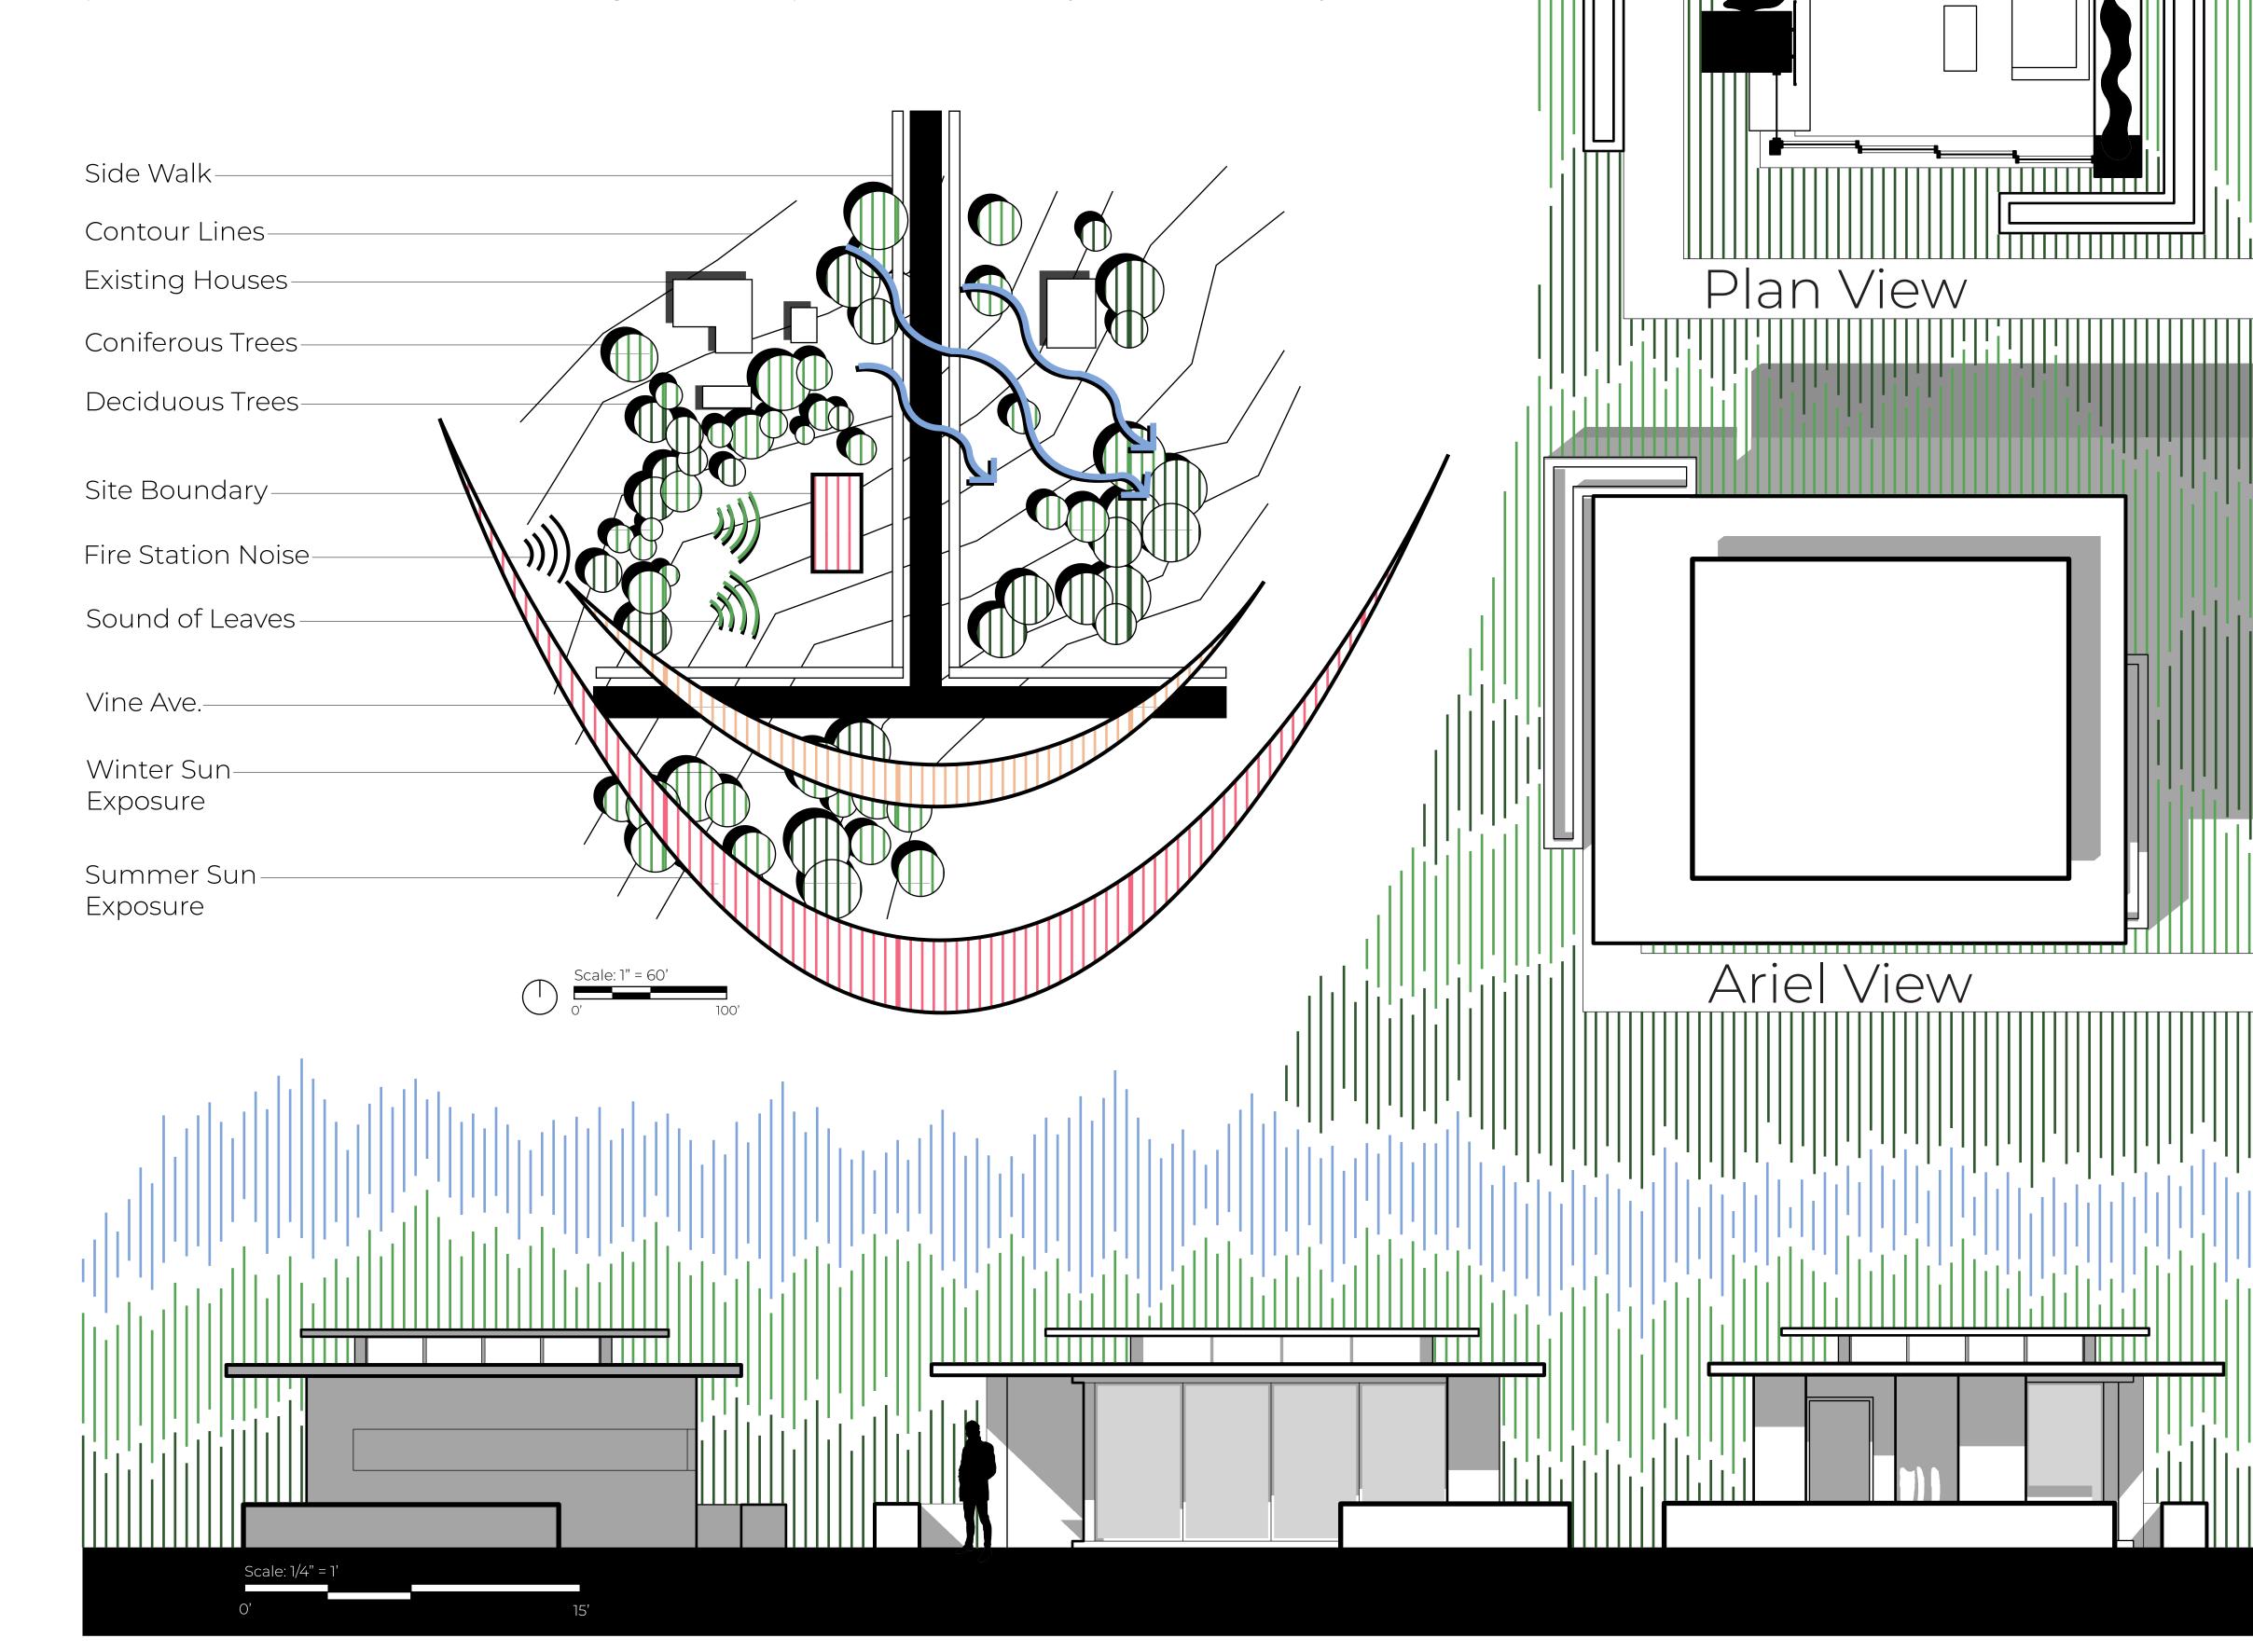

# Site Analysis

Vine Ave appeared to be relatively quite. Vegetation on the site provides a natural enclosure, while displaying the view of the Rockies. Southern sun exposure is prominent on the site, and the existing structures suggest the protection of current views.

The sun's rays gently warm your skin on site. Tree leaves trickle around the location as the natural prairie vegetation absorbs the sun's heat. Trees enclosing the site provide enough protection to filter a pleasant breeze through the landscape.

The aura on the block is peaceful. While many plots on Vine Ave are secretive and safe, this one embraces its surroundings. The land is humble, but knows its worth as rocky views, peaceful vegetation, and the sun's rays coexist in harmony.