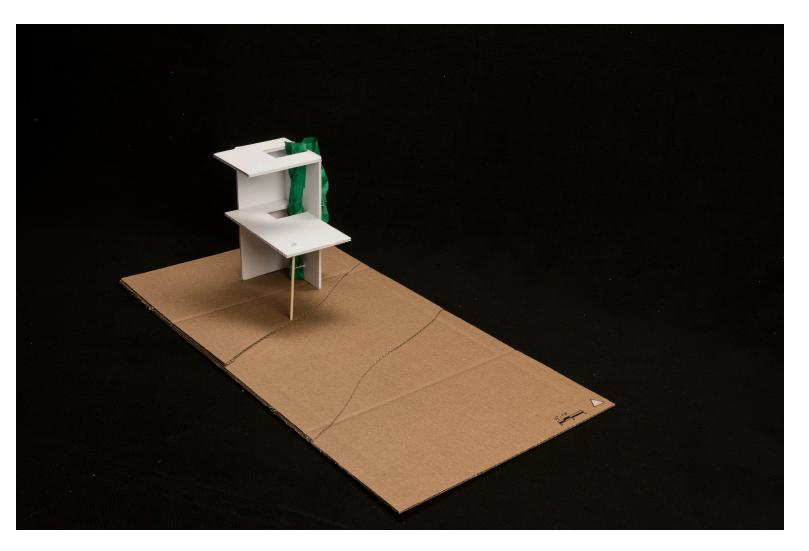

he existing structures suggest the protection of current views.

The sun's rays gently warm your skin on site. Tree leaves trickle around the location as the natural prairie vegetation absorbs the sun's heat. Trees enclosing the site provide enough protection to filter a pleasant breeze through the landscape.

The aura on the block is peaceful. While many plots on Vine Ave are secretive and safe, this one embraces its surroundings. The land is humble, but knows its worth as rocky views, peaceful vegetation, and the sun's rays coexist in harmony.



Southern Elevation

Northern Elevation

Eastern Elevation

# Discovering Paths

Architect | Parker Hoover Client | Grant Karger



Eastern Section



Western Section





# Discovering Paths

Architect | Parker Hoover Client | Grant Karger







Parti 1 Parti 2 Parti 3

#### Narrative

Replicating Grant's mental and physical retreats throughout life, this space will allow him to explore nostalgia. After exploring his fond memories of family time in Hawaii, and his close friendships formed playing football and basketball, we discovered and explored Grant's value of a family-like bond.

The form of the space replicates and explores the organic form of coral reefs, and the organic paths created by athletes The space will offer hospitality and bond his passions of sea life, sports, and video games. Most of all, a space of levity and warmth will satisfy his requests for comfort.

## Kit of Parts



## Museum Board



## Design Objectives

- · Warmth and comfort
- · Relaxed social setting
- · Find harmony among conflicting requests.