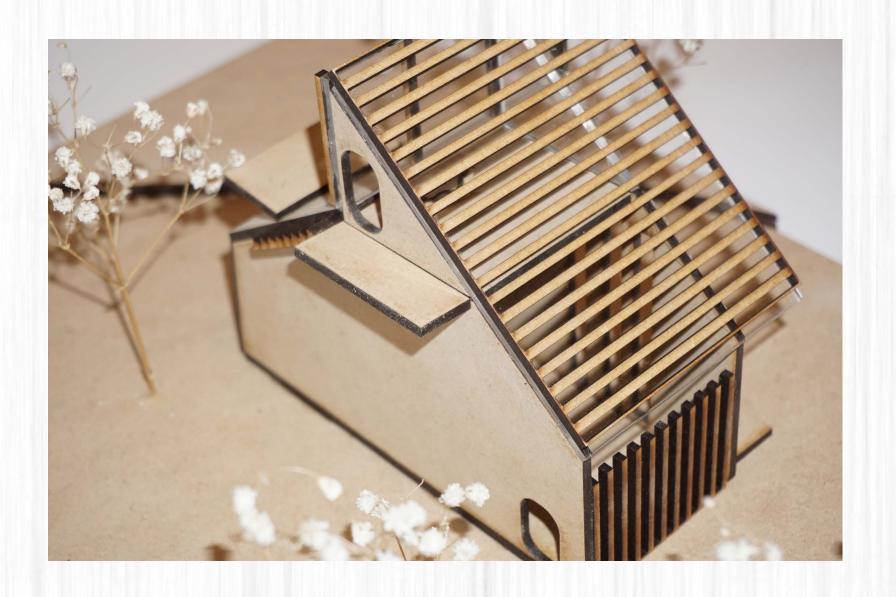

## ARISE -

CLIENT KEATON MCCARGO
DESIGNED BY SHAYA BARZILAI

Model Photographs
Scale: 1/2" = 1'

- "A rising moment, for me to share with myself..."