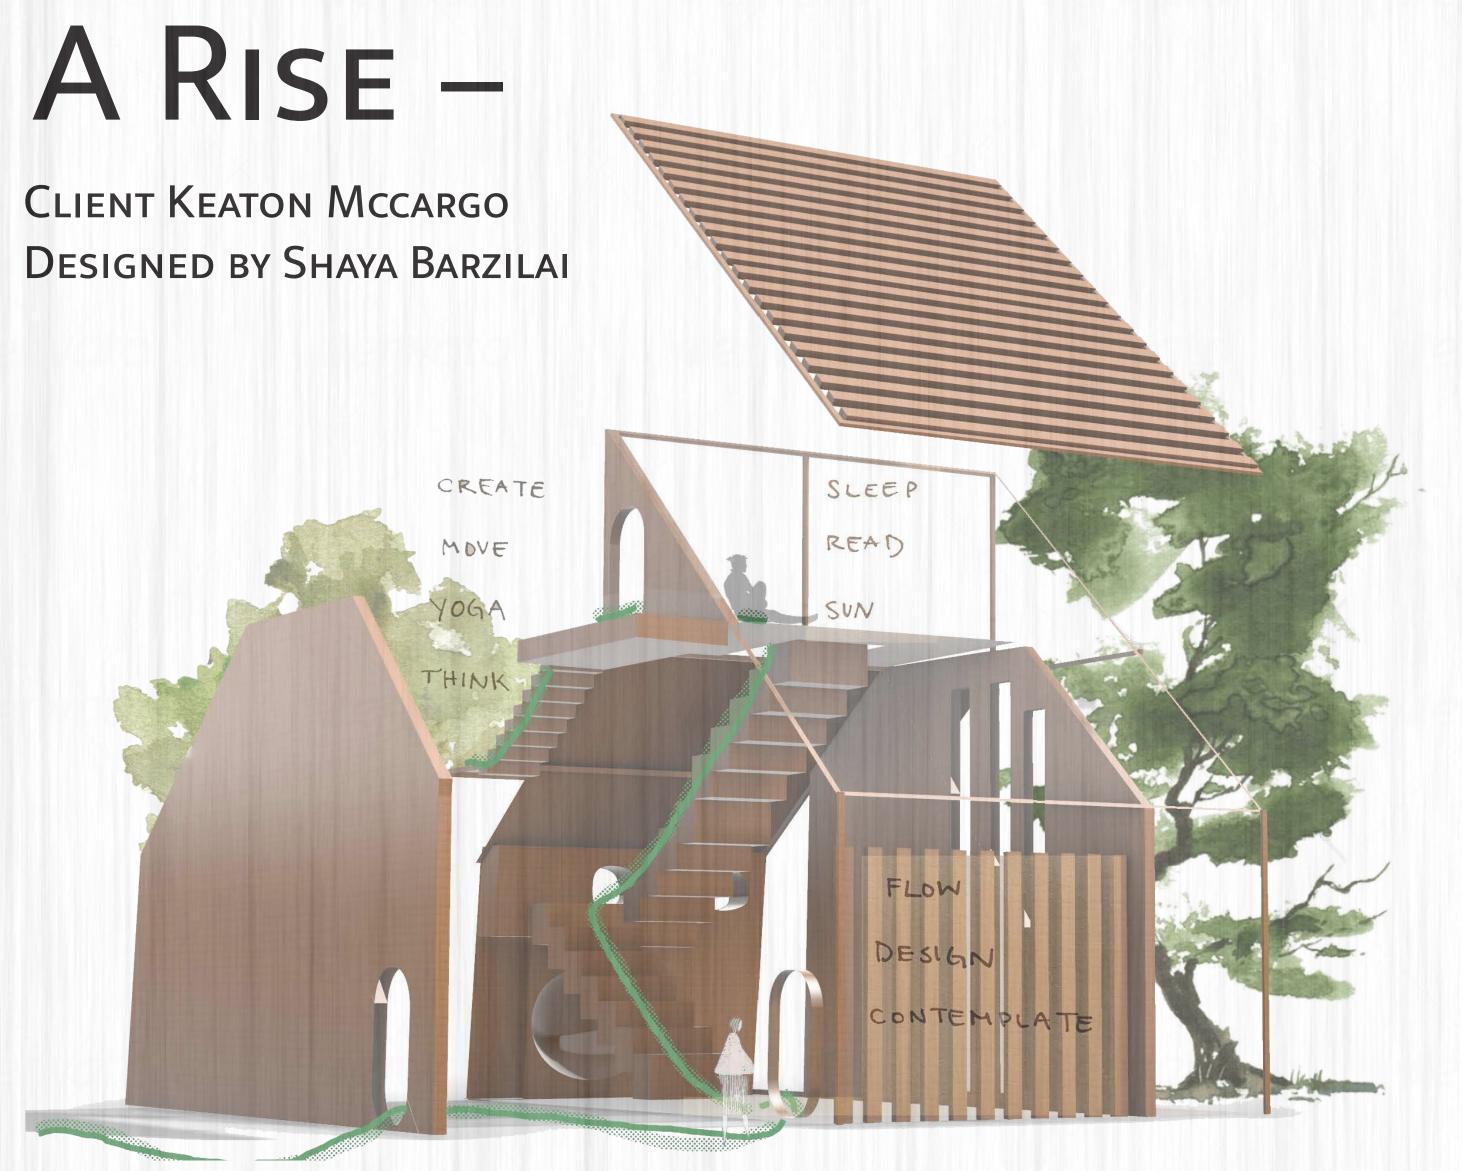

## ARISE -

CLIENT KEATON MCCARGO
DESIGNED BY SHAYA BARZILAI

CONTRAST
MODULARITY
ELEVATION

Everything is the way it is, that is how it is supposed to be,

For intention and purpose.

Intrigued by contrast, patches of sunlight with dark corners.

Feeling of connectedness towards nature, an in-between,

Bridging the mindful gap -

Nature and enclosed space.

One side open, three sides closed.

Contrast of built material and the living green.

With intention in both the vast and modular.

A rising moment, for me to share with myself.

**LIGHT DIAGRAM** — "patches of sunlight with dark corners..."

CIRCULATION AND PROGRAM — "intention in both the vast and the modular..."

LOWER LEVEL FLOORPLAN (