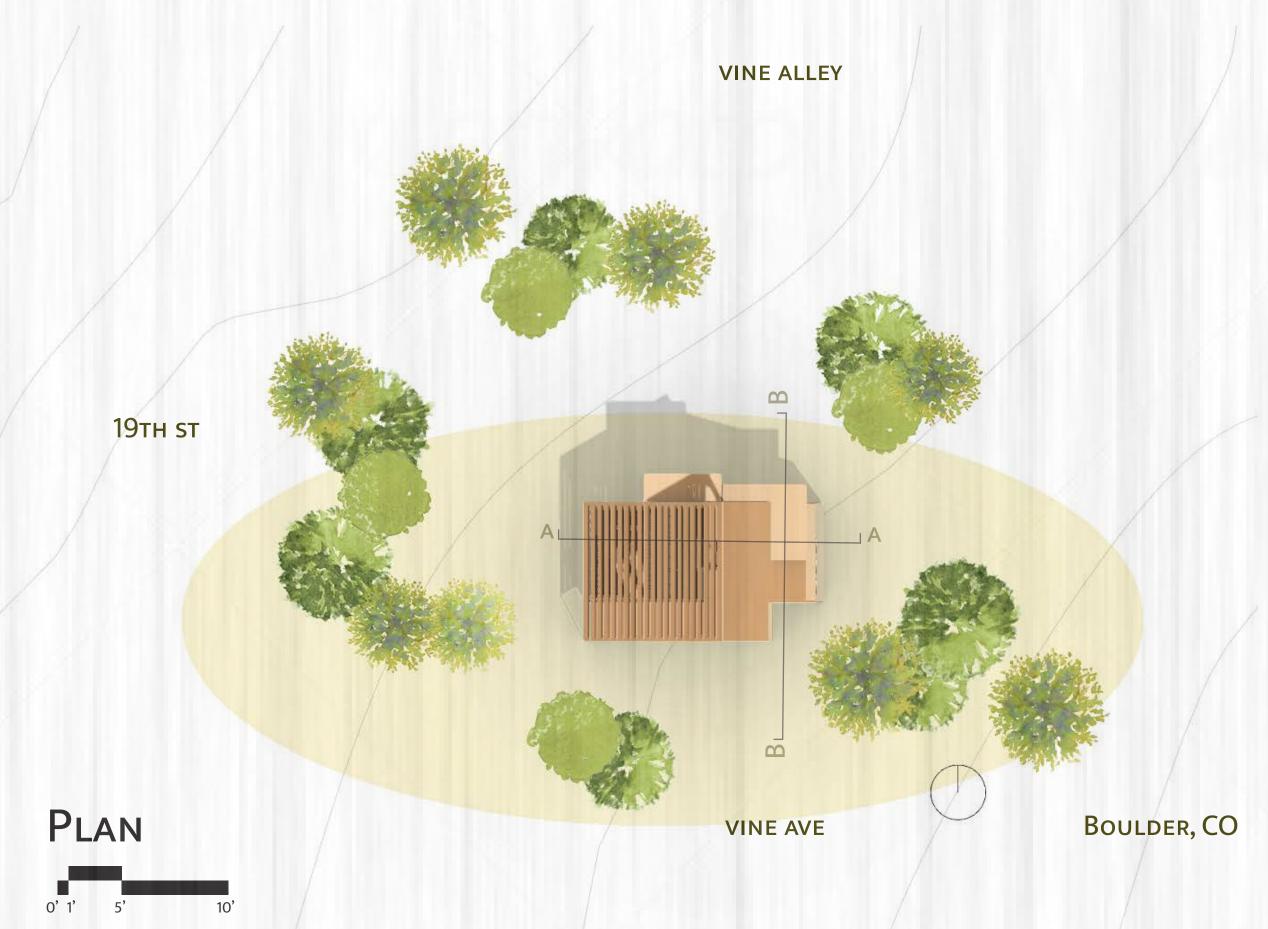

A rising moment, for me to share with myself.

**LIGHT DIAGRAM** — "patches of sunlight with dark corners..."

CIRCULATION AND PROGRAM — "intention in both the vast and the modular..."

LOWER LEVEL FLOORPLAN (

UPPER LEVEL FLOORPLAN

**SECTION PERSPECTIVE** — "bridging the mindful gap, nature and enclosed space..."

SECTION B

**SECTION A** — "everything is the way it is, that is how it is supposed to be, for intention and purpose..."