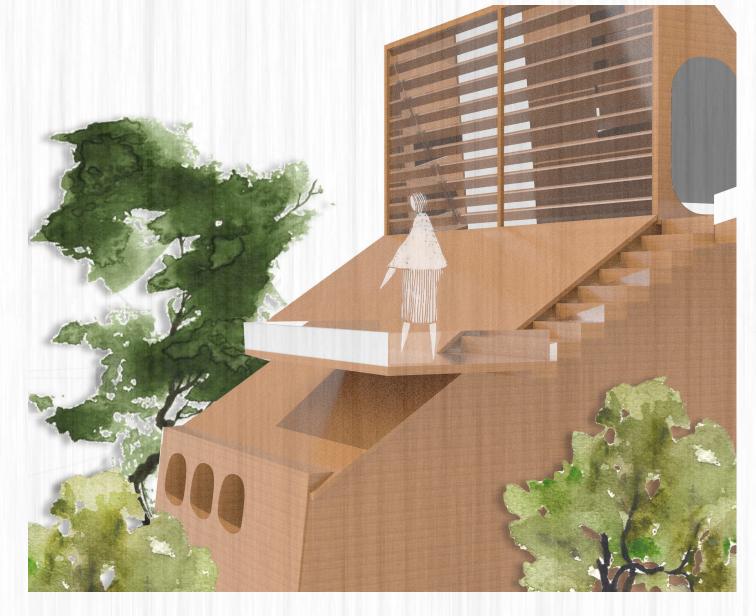

A MOMENT IN THE LOFT — "one side open, three sides closed..."

A MOMENT ON THE PATIO — "feeling of connectedness towards nature, an in between..."