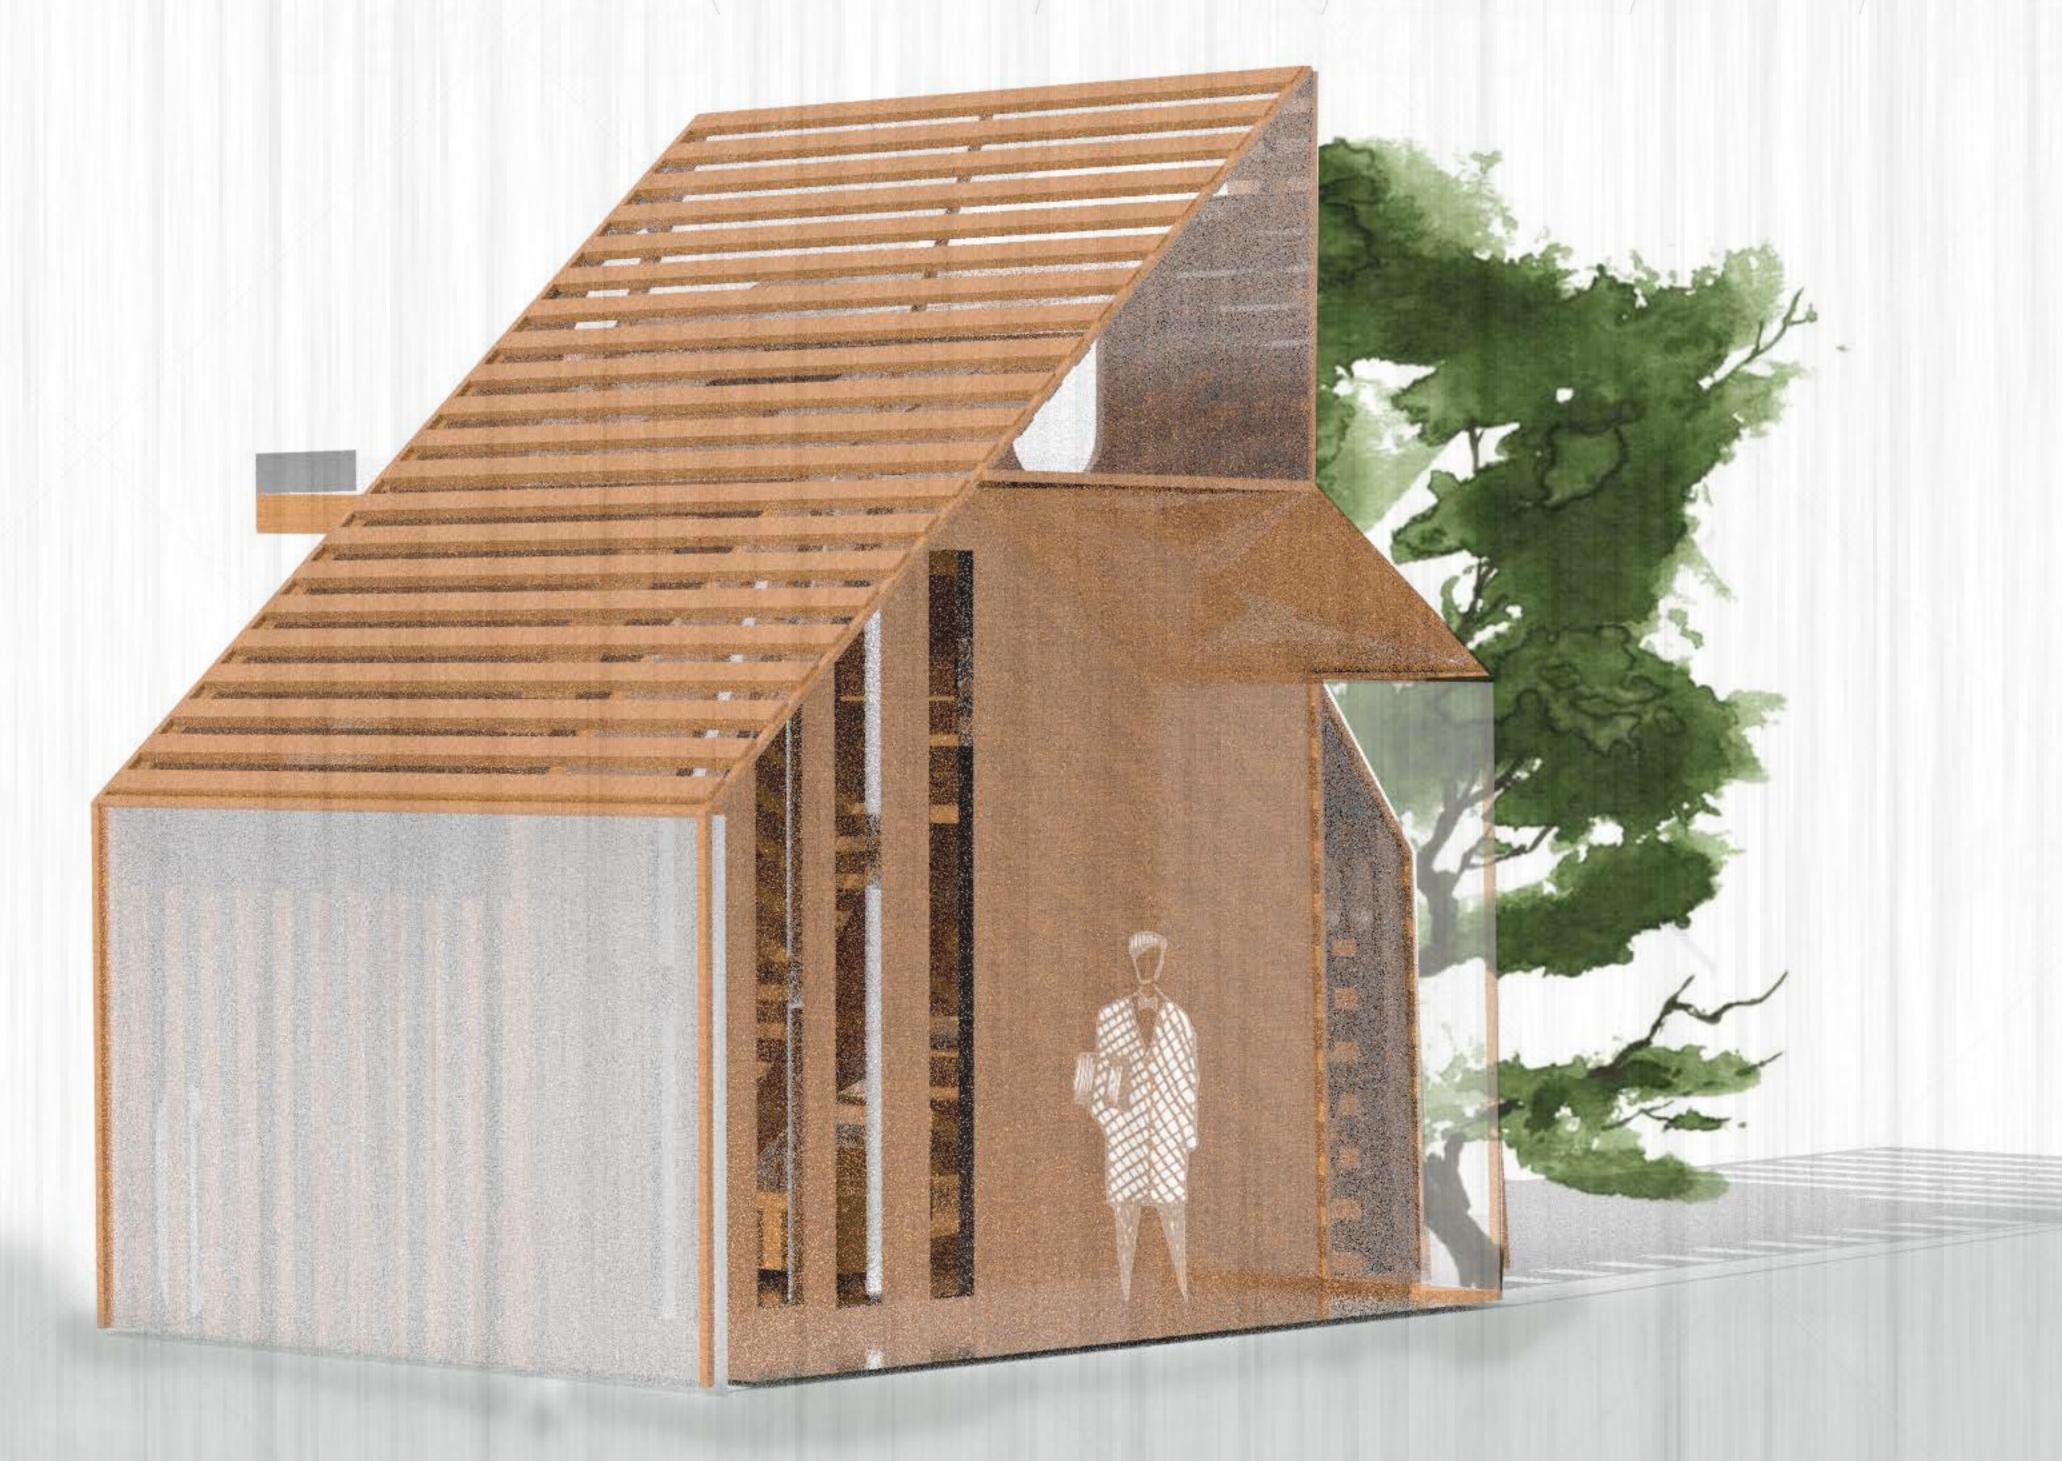

A MOMENT IN THE LOFT — "one side open, three sides closed..."

A MOMENT ON THE PATIO — "feeling of connectedness towards nature, an in between..."