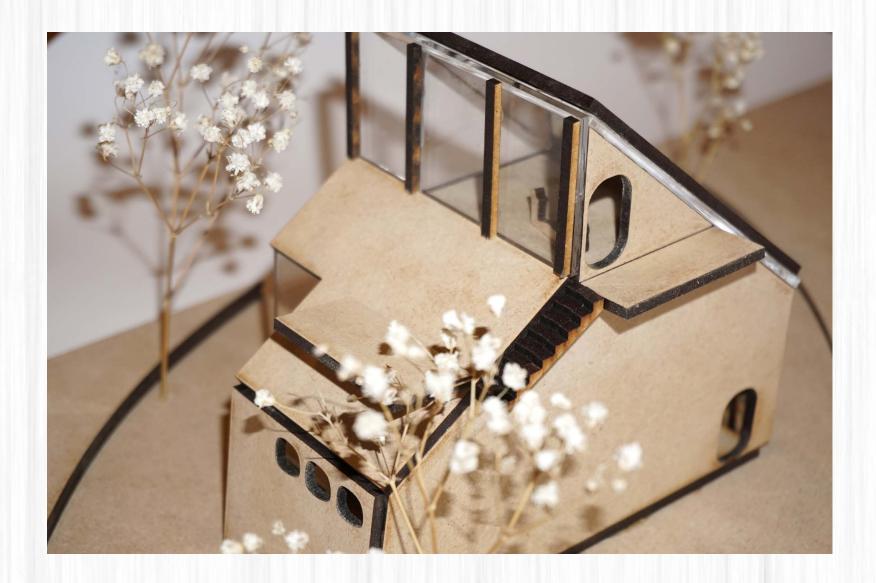

## ARISE -

CLIENT KEATON MCCARGO
DESIGNED BY SHAYA BARZILAI

Model Photographs
Scale: 1/2" = 1'

- "A rising moment, for me to share with myself..."