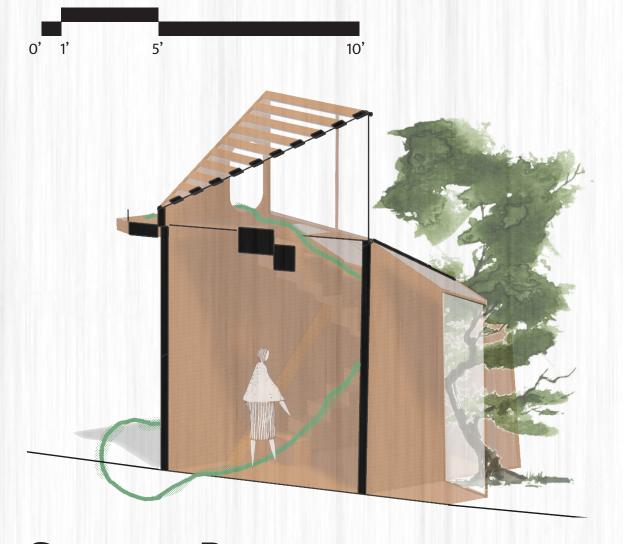

A rising moment, for me to share with myself.

**LIGHT DIAGRAM** — "patches of sunlight with dark corners..."

CIRCULATION AND PROGRAM — "intention in both the vast and the modular..."

LOWER LEVEL FLOORPLAN (

A MOMENT IN THE LOFT — "one side open, three sides closed..."

A MOMENT ON THE PATIO — "feeling of connectedness towards nature, an in between..."