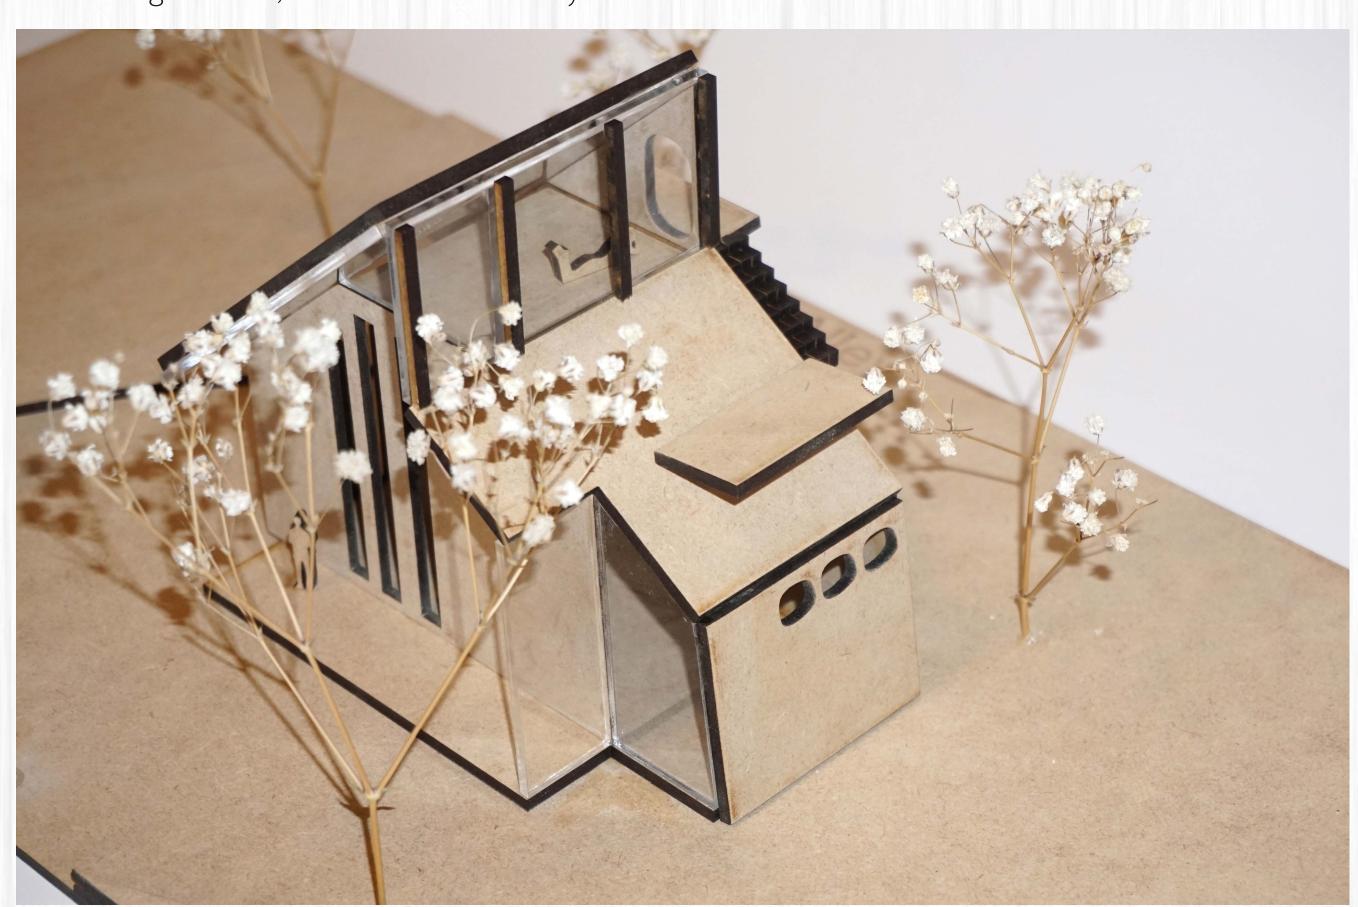

## ARISE -

CLIENT KEATON MCCARGO
DESIGNED BY SHAYA BARZILAI

Model Photographs
Scale: 1/2" = 1'

- "A rising moment, for me to share with myself..."