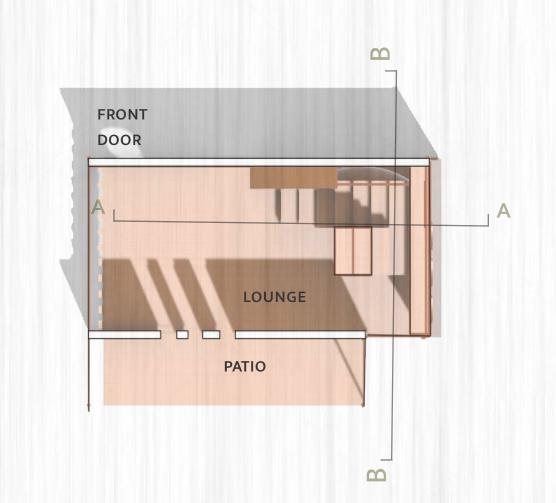

A rising moment, for me to share with myself.

**LIGHT DIAGRAM** — "patches of sunlight with dark corners..."

CIRCULATION AND PROGRAM — "intention in both the vast and the modular..."

LOWER LEVEL FLOORPLAN (

UPPER LEVEL FLOORPLAN

**SECTION PERSPECTIVE** — "bridging the mindful gap, nature and enclosed space..."

SECTION B

**SECTION A** — "everything is the way it is, that is how it is supposed to be, for intention and purpose..."