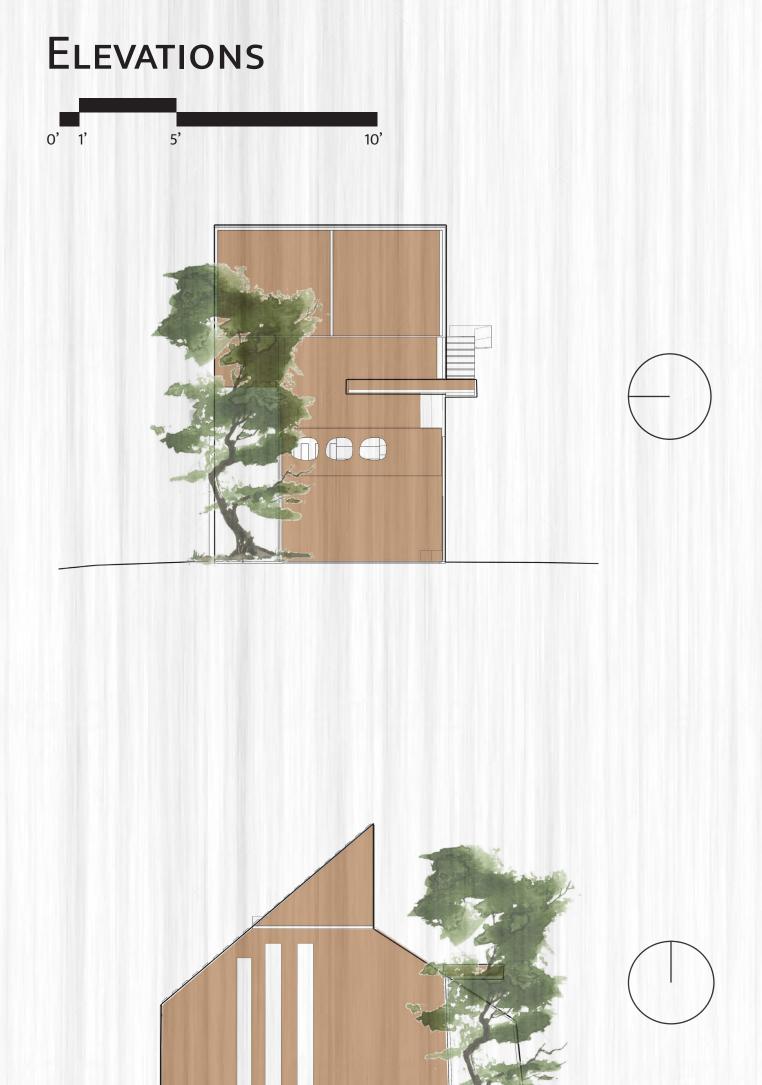

UPPER LEVEL FLOORPLAN

**SECTION PERSPECTIVE** — "bridging the mindful gap, nature and enclosed space..."

SECTION B

**SECTION A** — "everything is the way it is, that is how it is supposed to be, for intention and purpose..."