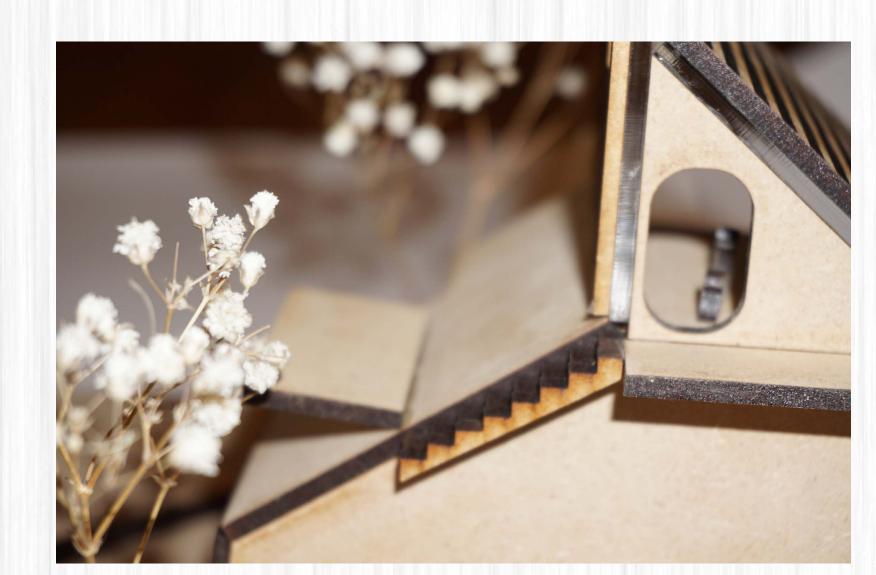

## ARISE -

CLIENT KEATON MCCARGO
DESIGNED BY SHAYA BARZILAI

Model Photographs
Scale: 1/2" = 1'

- "A rising moment, for me to share with myself..."