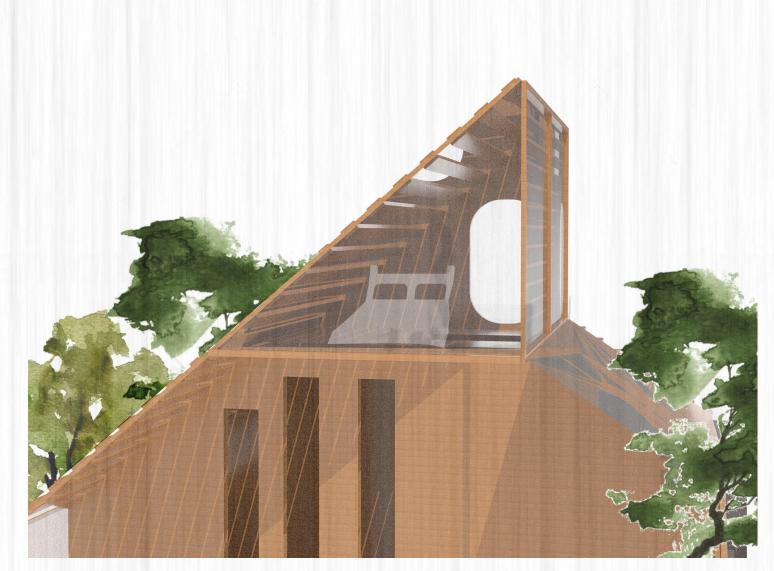

A MOMENT IN THE LOFT — "one side open, three sides closed..."

A MOMENT ON THE PATIO — "feeling of connectedness towards nature, an in between..."