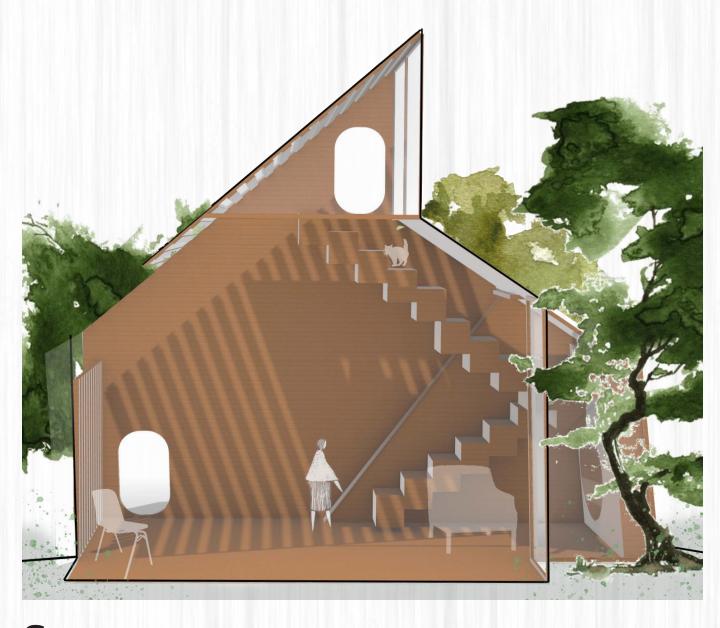

UPPER LEVEL FLOORPLAN

**SECTION PERSPECTIVE** — "bridging the mindful gap, nature and enclosed space..."

SECTION B

**SECTION A** — "everything is the way it is, that is how it is supposed to be, for intention and purpose..."