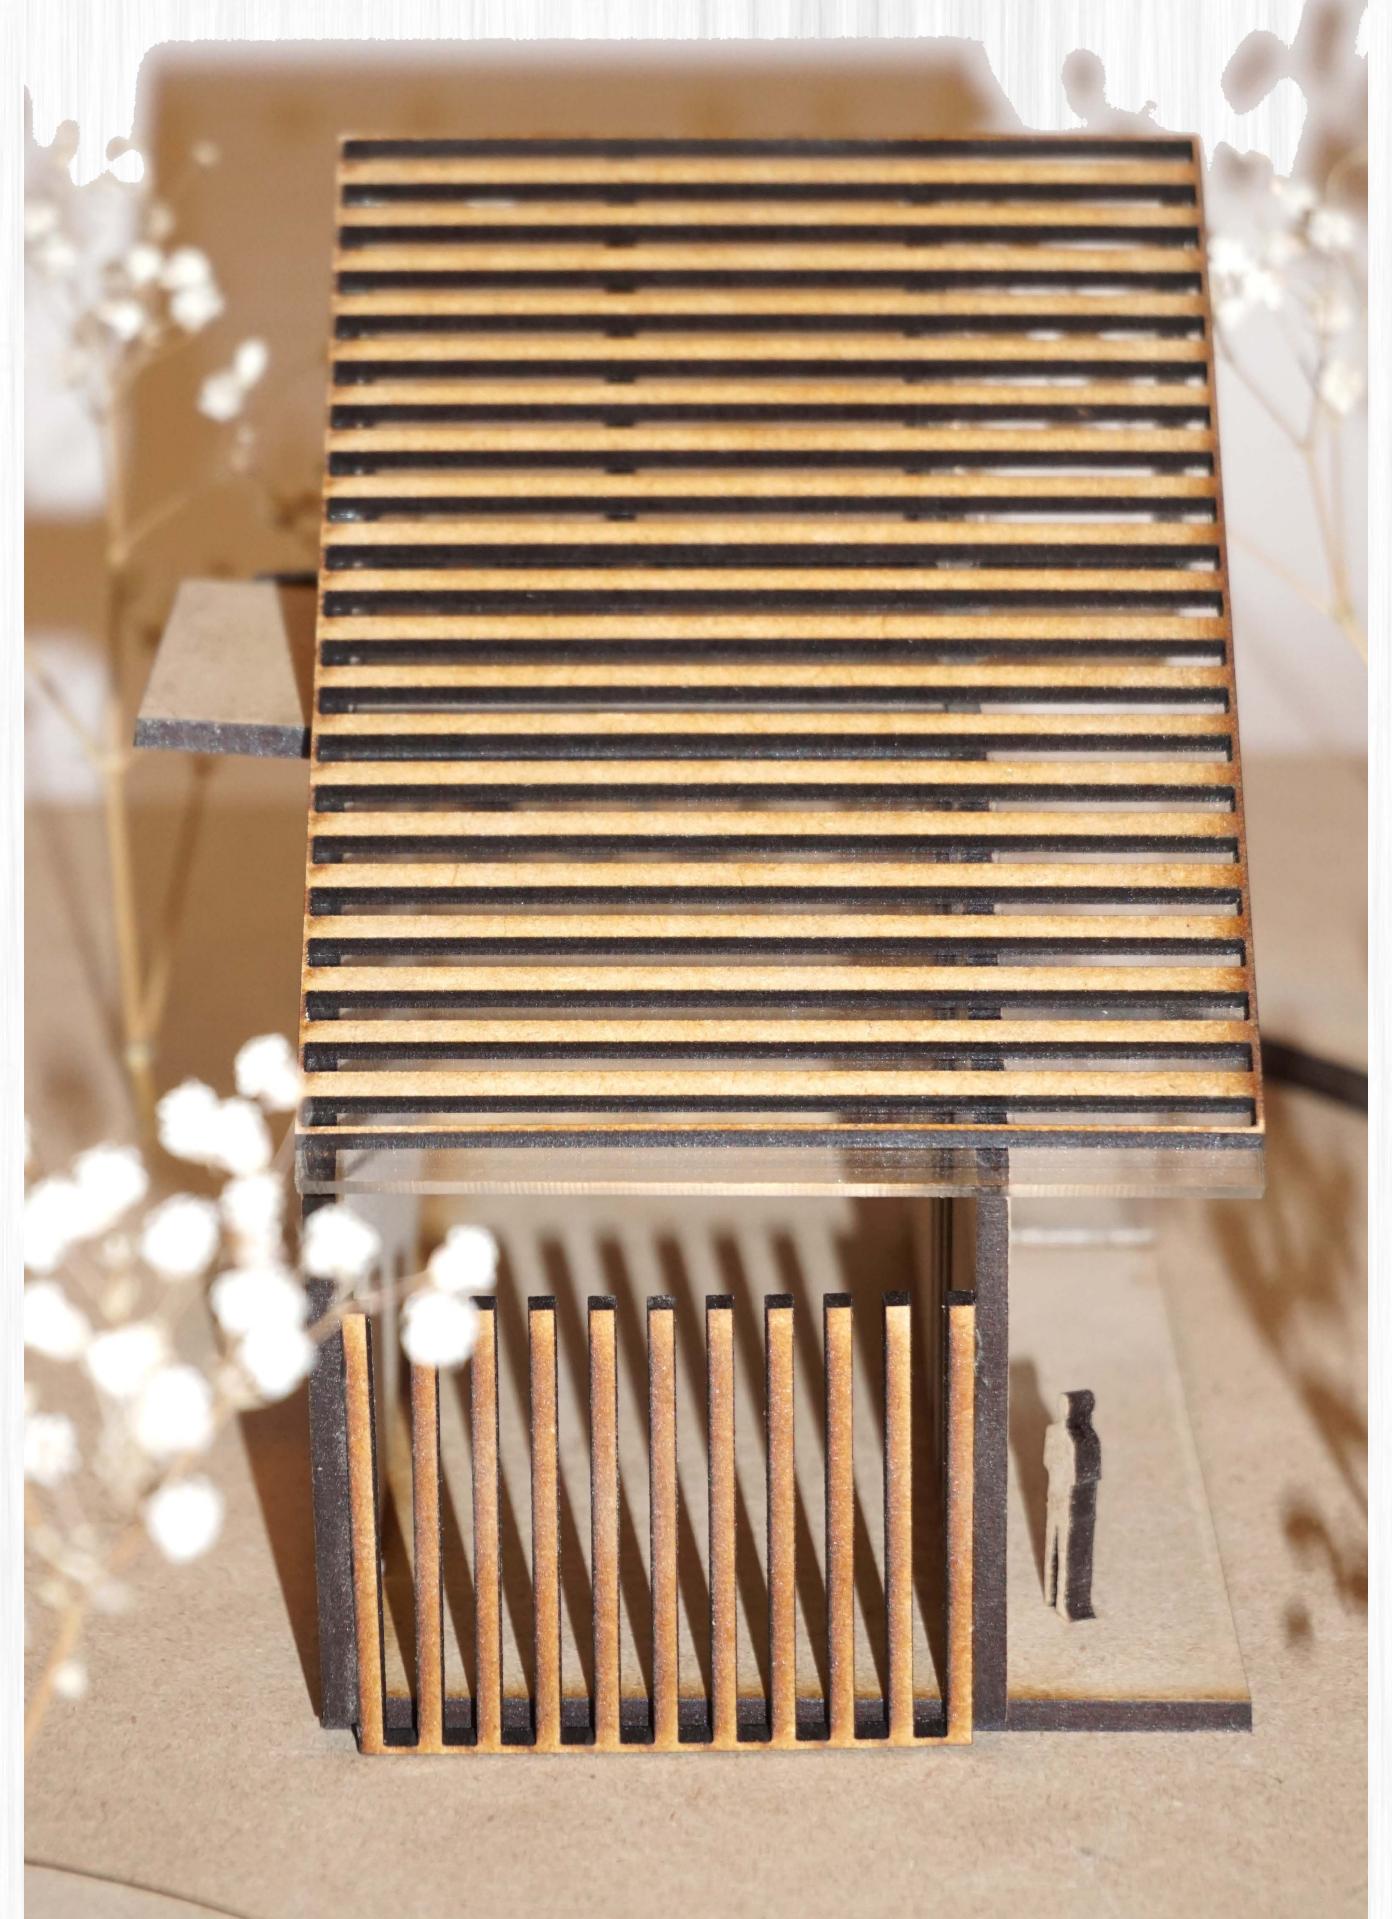

## ARISE -

CLIENT KEATON MCCARGO
DESIGNED BY SHAYA BARZILAI

Model Photographs
Scale: 1/2" = 1'

- "A rising moment, for me to share with myself..."