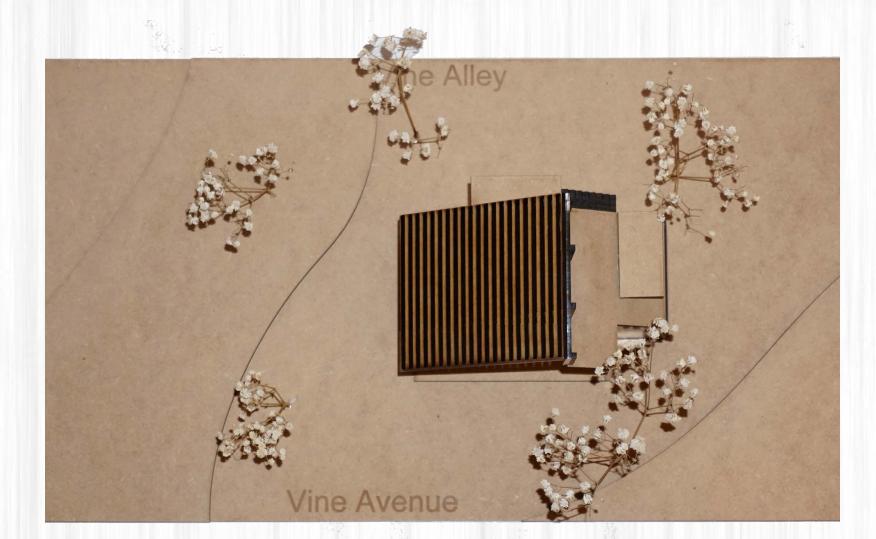

## ARISE -

CLIENT KEATON MCCARGO
DESIGNED BY SHAYA BARZILAI

Model Photographs
Scale: 1/2" = 1'

- "A rising moment, for me to share with myself..."