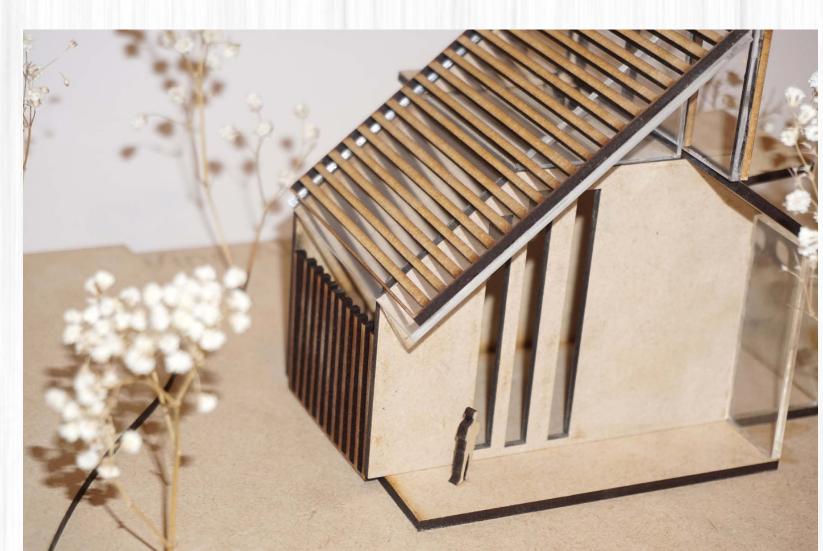

## ARISE -

CLIENT KEATON MCCARGO
DESIGNED BY SHAYA BARZILAI

Model Photographs
Scale: 1/2" = 1'

- "A rising moment, for me to share with myself..."