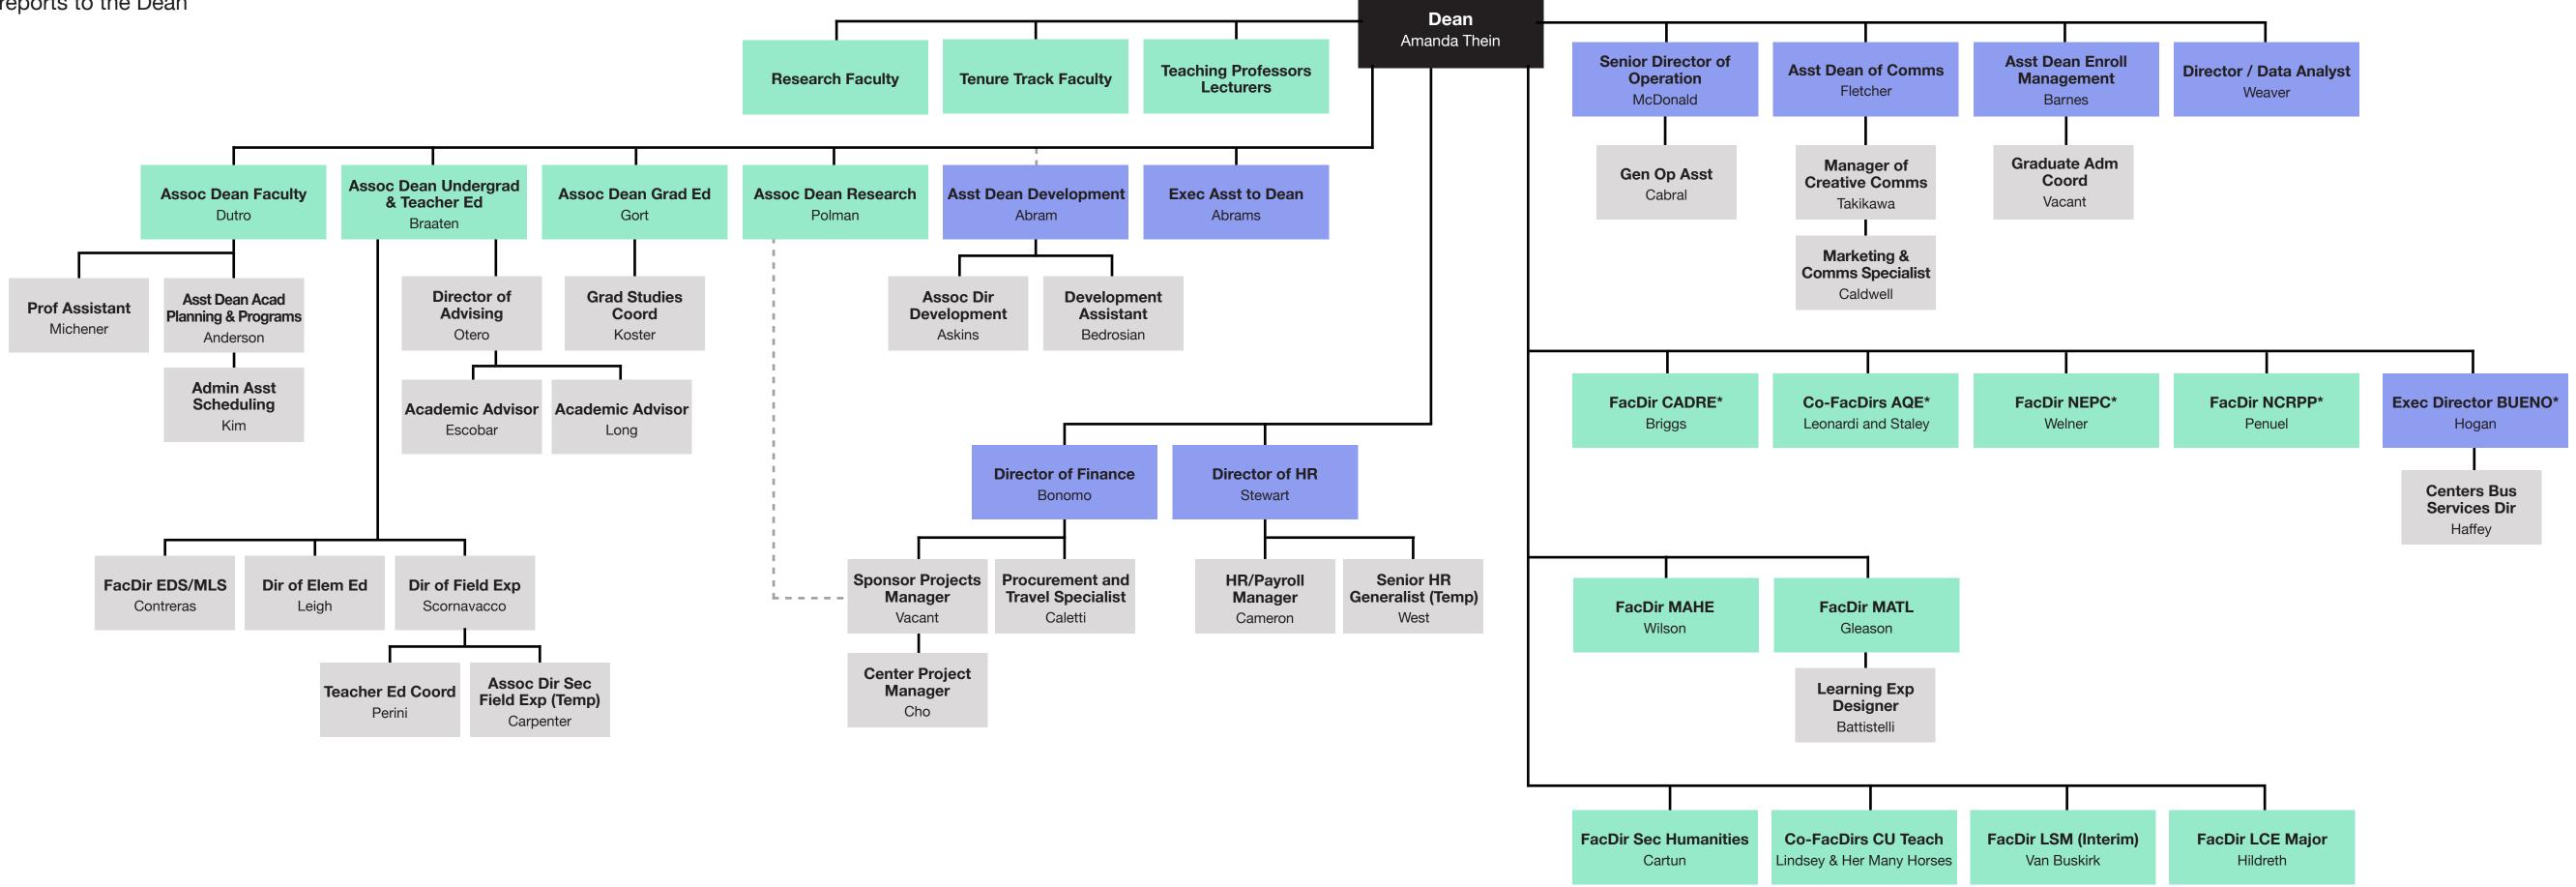

## School of Education Organizational Chart

— Direct Report

--- Coordination

Faculty direct reports to the Dean

Staff diodirect reports to the Dean