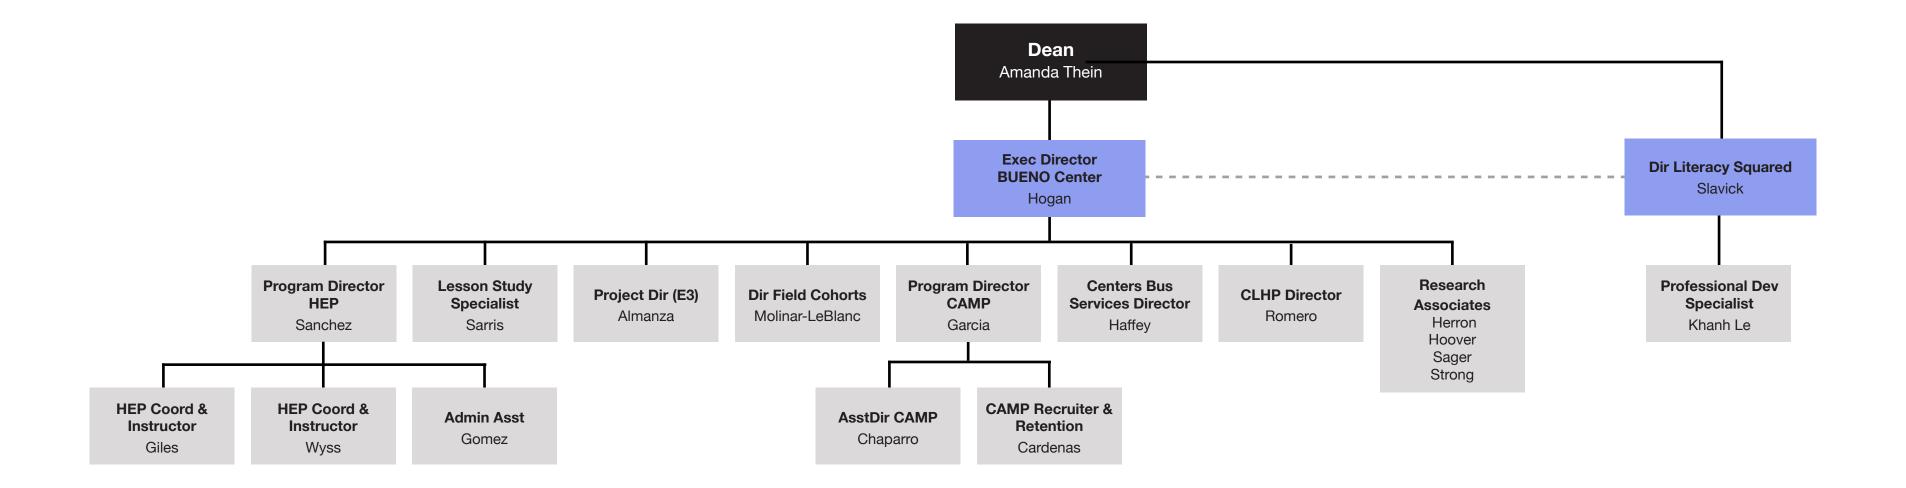

## BUENO Center for Multicultural Education

Staff diodirect reports to the Dean

The National Center for Research in Policy and Practice (NCRPP)

Peer Physics

Peer Physics

**Program Director** 

**Peer Physics Bus Op** 

& Prof Learning Mgr

Del Cid

Dean

Amanda Thein

Temporary

Researchers

Peer Physics Prof

Learning Dir