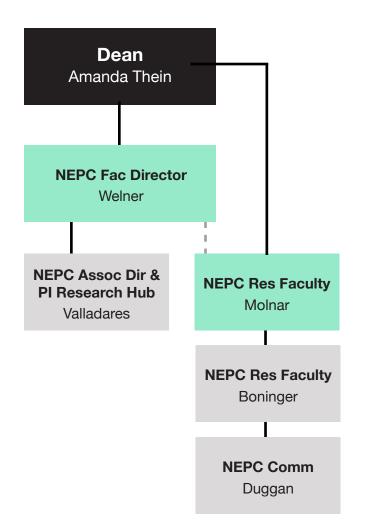

Last updated August 2025

Center for Assessment, Design, Research and Evaluation (CADRE)

A Queer Endeavor (AQE)

National Education Policy Center (NEPC)