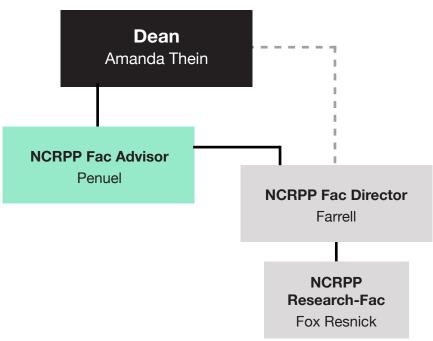

Last updated August 2025

Center for Assessment, Design, Research and Evaluation (CADRE)

A Queer Endeavor (AQE)

National Education Policy Center (NEPC)