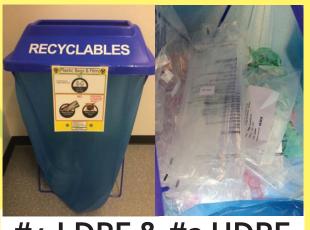

### **Recycling and Composting Options** for YOUR LAB:

**Lab Brown Glass** 

**Lab Paper Towel** Composting

#6 PS White Block Foam

**Metal Lab Containers** 

#4 LDPE & #2 HDPE Plastic Bags and Film

#5 PP Pipette **Tip Boxes** 