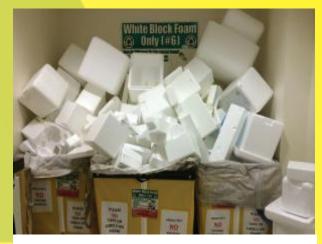

### **Recycling and Composting Options** for YOUR LAB:

**Lab Brown Glass** 

**Lab Paper Towel** Composting

#6 PS White Block Foam

**Metal Lab Containers** 

#4 LDPE & #2 HDPE Plastic Bags and Film

#5 PP Pipette **Tip Boxes** 