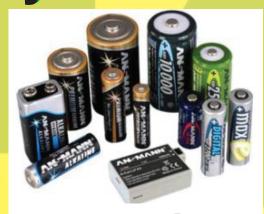

### **EH&S recycles these materials:**

Plexiglass shields

Batteries

**Carboys** 