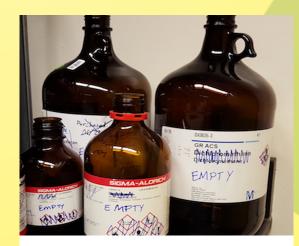

### **Recycling and Composting Options** for YOUR LAB:

**Lab Brown Glass** 

**Lab Paper Towel** Composting

#6 PS White Block Foam

**Metal Lab Containers** 

#4 LDPE & #2 HDPE Plastic Bags and Film

#5 PP Pipette **Tip Boxes** 