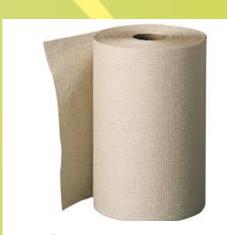

### **Recycling and Composting Options** for YOUR LAB:

**Lab Brown Glass** 

**Lab Paper Towel** Composting

#6 PS White Block Foam

**Metal Lab Containers** 

#4 LDPE & #2 HDPE Plastic Bags and Film

#5 PP Pipette **Tip Boxes** 