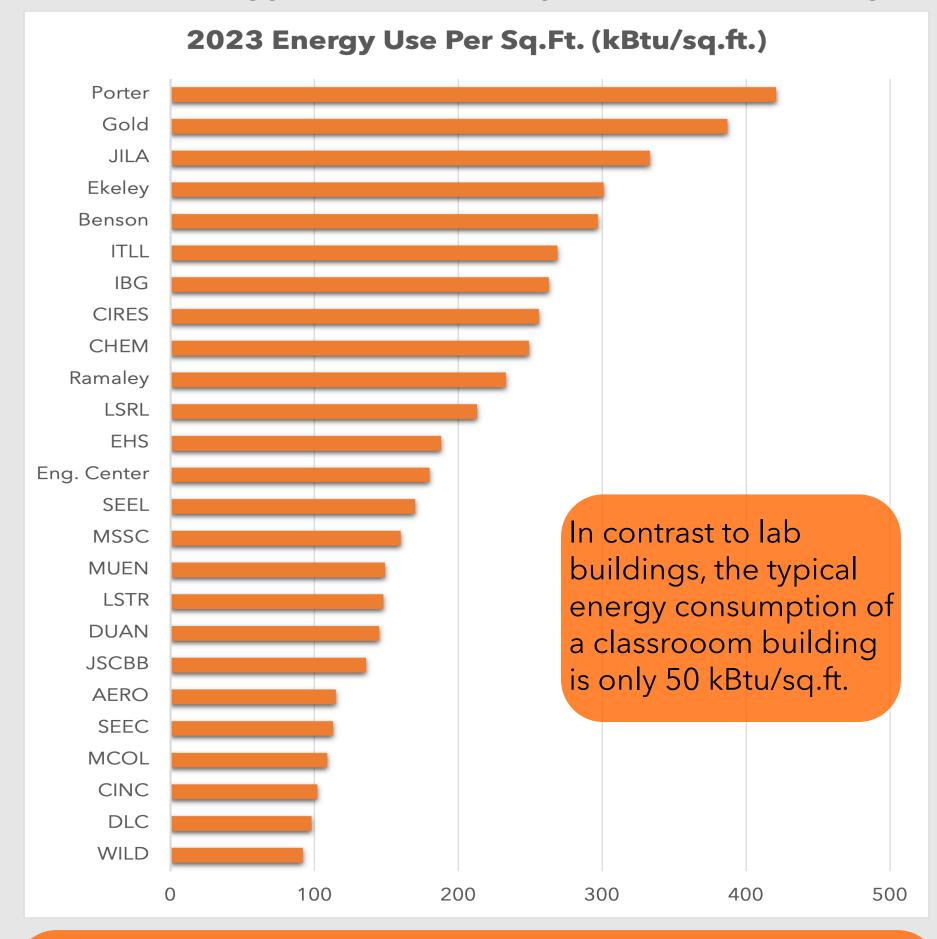

## How energy-intensive is your lab building?

Addressing infrastructure upgrades and renovation of lab buildings with energy saving opportunities will require funding and future campus collaboration, including partnering with researchers who conduct important work in these spaces.

## This data comes from the CU Boulder Energy Dashboard.