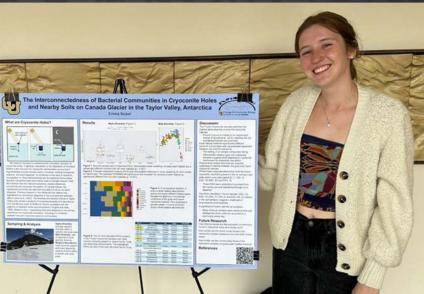

#### Grace Murdoch, summa cum laude Dr. Rebecca Safran

The Interconnectedness of Bacterial Communities in Cryoconite Holes and Nearby Soils on Canada Glacier in the Taylor Valley, Antarctica

#### Emma Nickel, *summa cum laude* Dr. Steve Schmidt

Evaluating Biogeochemical Interactions in Barker Reservoir

Bhawana Paudel, *summa cum laude* Dr. Eve-Lyn Hinckley

The Difference is Day and Night: Comparing Diurnal and Nocturnal Pollination Networks in a Subalpine Meadow