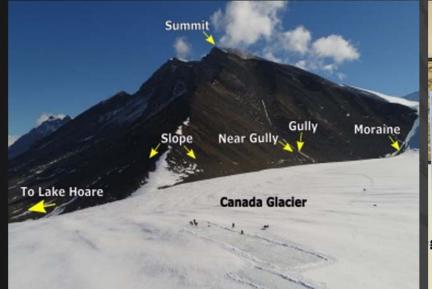

#### Grace Murdoch, summa cum laude Dr. Rebecca Safran

The Interconnectedness of Bacterial Communities in Cryoconite Holes and Nearby Soils on Canada Glacier in the Taylor Valley, Antarctica

#### Emma Nickel, *summa cum laude* Dr. Steve Schmidt

Evaluating Biogeochemical Interactions in Barker Reservoir

Bhawana Paudel, *summa cum laude* Dr. Eve-Lyn Hinckley

The Difference is Day and Night: Comparing Diurnal and Nocturnal Pollination Networks in a Subalpine Meadow