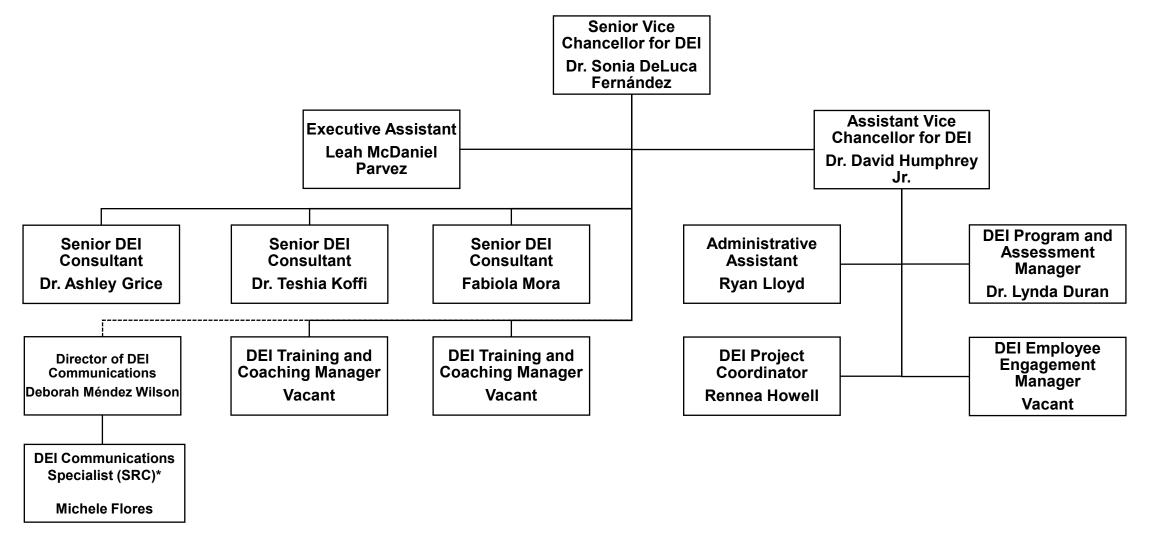

## Office of the Senior Vice Chancellor for Diversity, Equity, and Inclusion - Org Chart

## Office of the Senior Vice Chancellor for Diversity, Equity, and Inclusion - Org List

- Senior Vice Chancellor for DEI, Dr. Sonia DeLuca Fernández, Reports to the Chancellor
  - Executive Assistant, Leah McDaniel Parvez, Reports to the Senior Vice Chancellor
  - Senior DEI Consultant, Dr. Ashley Grice, Reports to the Senior Vice Chancellor
  - Senior DEI Consultant, Dr. Teshia Koffi, Reports to the Senior Vice Chancellor
  - Senior DEI Consultant, Fabiola Mora, Reports to the Senior Vice Chancellor
  - Director of DEI Communications, Deborah Méndez Wilson, Reports to the Senior Vice Chancellor
    - \*DEI Communications Specialist, Michele Flores, Reports to the Director of DEI Communications; member of Strategic Relations and Communications
  - DEI Training and Coaching Manager, Vacant, Reports to the Senior Vice Chancellor
  - DEI Training and Coaching Manager, Vacant, Reports to the Senior Vice Chancellor
  - Assistant Vice Chancellor for DEI, Dr. David Humphrey Jr., Reports to the Senior Vice Chancellor
    - Administrative Assistant, Ryan Lloyd, Reports to the Assistant Vice Chancellor
    - DEI Project Coordinator, Rennea Howell, Reports to the Assistant Vice Chancellor
    - DEI Program and Assessment Manager, Dr. Lynda Duran, Reports to the Assistant Vice Chancellor
    - DEI Employee Engagement Manager, Vacant, Reports to the Assistant Vice Chancellor