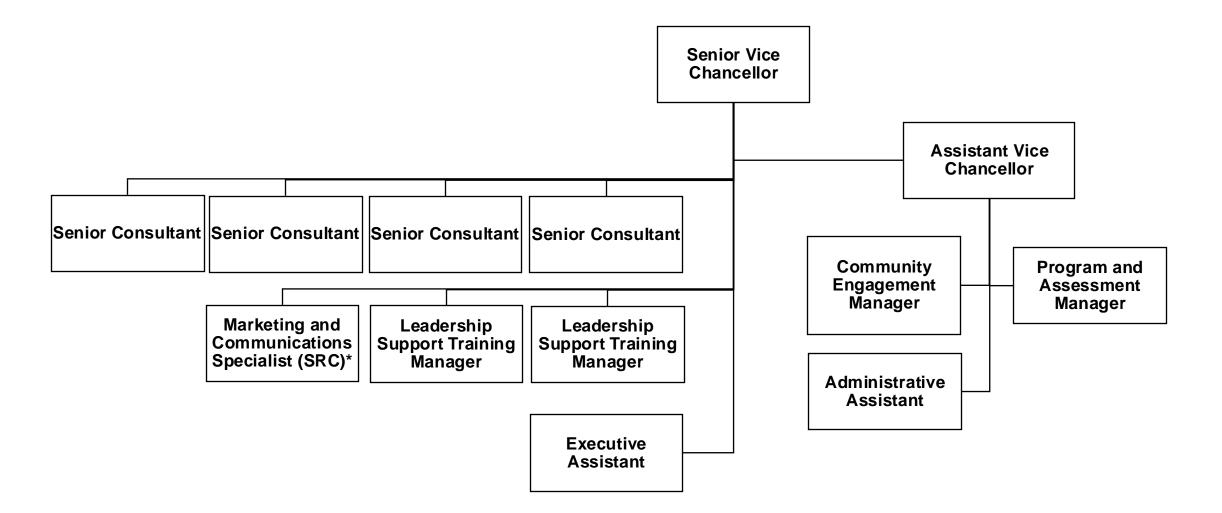

## Office of Leadership Support and Programming - Org Chart

## Office of Leadership Support and Programming - Org List

- Senior Vice Chancellor for Leadership Support and Programming reports to the Chancellor
  - Executive Assistant reports to the Senior Vice Chancellor
  - Senior Consultants report to the Senior Vice Chancellor
  - Marketing and Communications Specialist is a dotted line report to the Senior Vice Chancellor; member of Strategic Relations and Communications (SRC)
  - Leadership Support Training Managers report to the Senior Vice Chancellor
  - Assistant Vice Chancellor for Leadership Support and Programming reports to the Senior Vice Chancellor
    - Administrative Assistant reports to the Assistant Vice Chancellor
    - Community Engagement Manager reports to the Assistant Vice Chancellor
    - Program and Assessment Manager reports to the Assistant Vice Chancellor