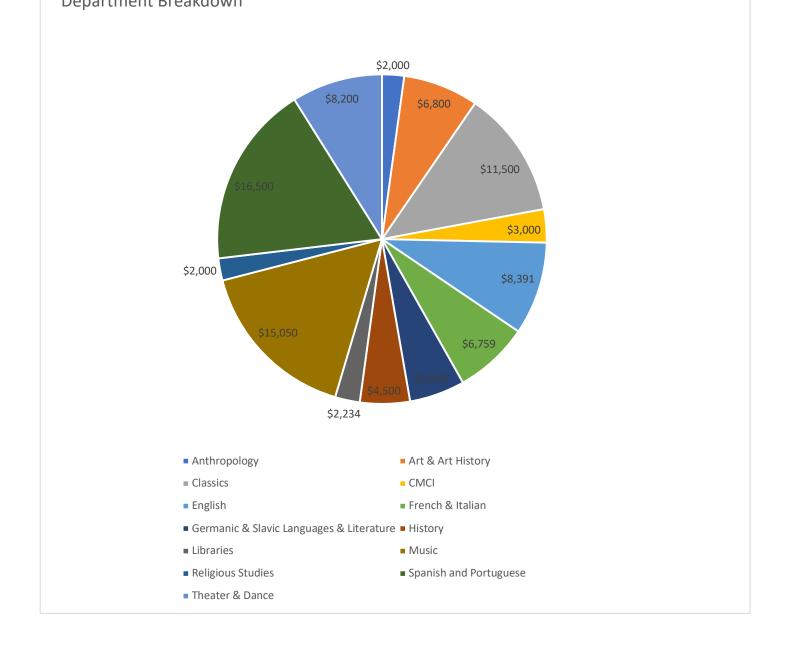

#### **Breakdown by Department**

| Anthropology      | \$2,000  |
|-------------------|----------|
| Art & Art History | \$6,800  |
| Classics          | \$11,500 |

| <b>Total Amount Distributed</b>        | \$91,934 |
|----------------------------------------|----------|
| Theater & Dance                        | \$8,200  |
|                                        |          |
| Spanish & Portuguese                   | \$16,500 |
| Religious Studies                      | \$2,000  |
| Music                                  | \$15,050 |
| Libraries                              | \$2,234  |
| History                                | \$4,500  |
| German & Slavic Languages & Literature | \$5,000  |
| French & Italian                       | \$6,759  |
| English                                | \$8,391  |
| CMCI                                   | \$3,000  |
|                                        |          |