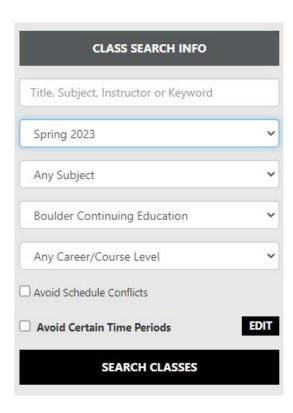

## How to Search for and Add ESL Credit Courses in Buff Portal

- 1. Log in to Buff Portal.
- 2. Click on the "Registration & Advising" tab, then click on "Search for Classes."
- 3. Click on the "Search for Classes" button at the top of the page.
- 4. Enter "ESLG," in the "Title, Subject, Instructor or Keyword" box.
- 5. Next to "Term," select the correct term from the drop-down menu.
- 6. Next to "Campus," select "Boulder Continuing Education" from the drop-down menu.
- 7. Click the "Search Classes" button at the bottom of the page.
- 8. Select the correct course from the options provided.

## Sample Search Page in Buff Portal