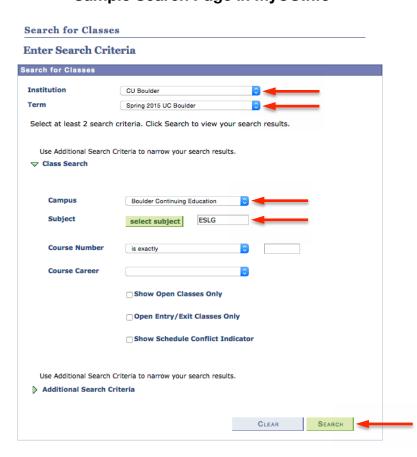

## How to Search for and Add ESL Credit Courses in MyCUInfo

- 1. Log in to MyCUInfo.
- 2. Click on the "Student" tab, then click on "Register for Classes."
- 3. Click on the "Search" tab at the top of the page.
- 4. Next to "Institution," select "CU Boulder" from the drop-down menu.
- 5. Next to "Term," select the correct term from the drop-down menu.
- 6. Next to "Campus," select "Boulder Continuing Education" from the drop-down menu.
- 7. For "Subject," enter "ESLG" in the space provided.
- Click the green "Search" button at the bottom of the page.
- 9. Select the correct course from the options provided.

## Sample Search Page in MyCUInfo