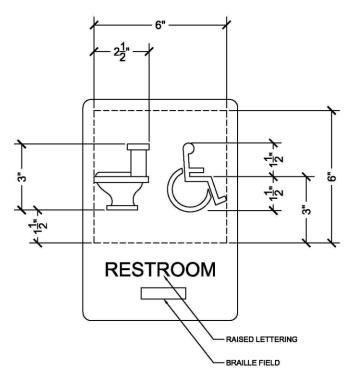

## Re: All-gender/Gender-neutral restroom signage

In collaboration with the Chancellor's Standing Committee on Gender & Sexuality, the following sign standards for All-gender or Gender-neutral restrooms were developed. There was agreement that text should preferably be limited to "RESTROOM" only, as "GENDER NEUTRAL RESTROOM" or "ALL GENDER RESTROOM" are another form of label that are ultimately to be avoided. The pictogram of a water closet or toilet is preferable to many of the current signs attempting to depict multiple genders.

## **PREFERRED**

**OPTIONAL TEXT** 