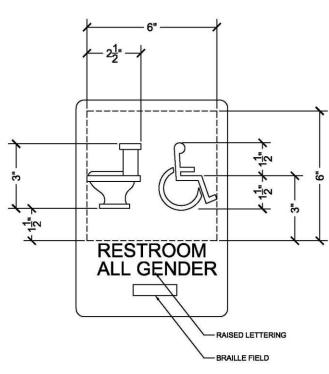

## Re: All-gender/Gender-neutral restroom signage

In collaboration with the Chancellor's Standing Committee on Gender & Sexuality, the following sign standards for All-gender or Gender-neutral restrooms were developed. There was agreement that text should preferably be limited to "RESTROOM" only, as "GENDER NEUTRAL RESTROOM" or "ALL GENDER RESTROOM" are another form of label that are ultimately to be avoided. The pictogram of a water closet or toilet is preferable to many of the current signs attempting to depict multiple genders.





## **PREFERRED**

**OPTIONAL TEXT** 



## ALTERNATIVE LAYOUT