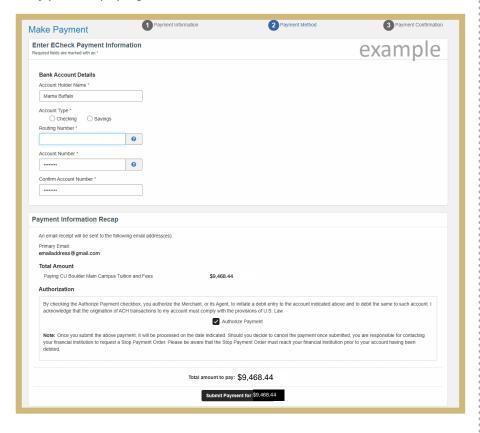

# Step 8: Enter payment information and click Submit Payment.

### If you are paying with eCheck: