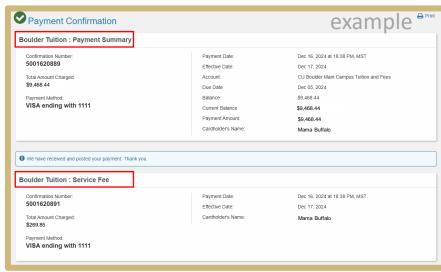

### If you are paying with a credit/debit card:

Step 9: This is your receipt. If you paid with a credit or debit card, you will see two receipts: one for payment of tuition and fees to CU Boulder; and one for the service fee to NelNet.

If you are paying with eCheck:

*If you are paying with a credit/debit card:* 