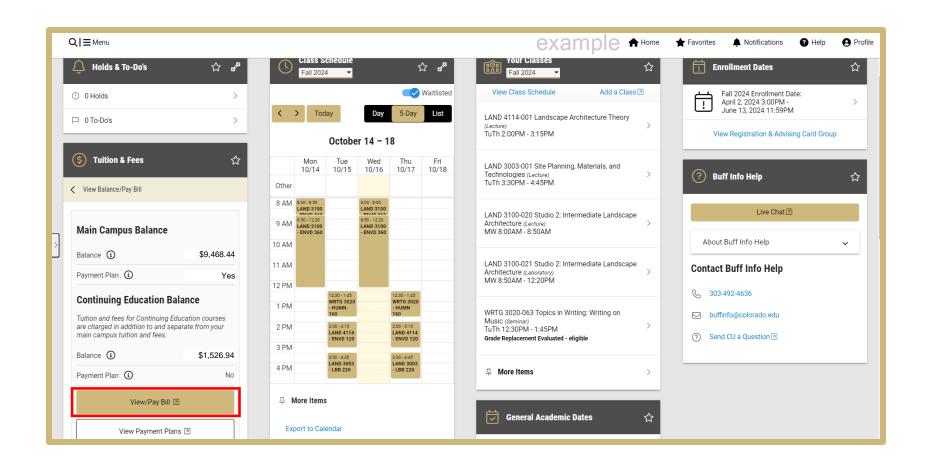

# Step 4: Click View/Pay Bill.

Step 5: You will see options for main campus and Continuing Education. Click **Pay Account Activity** under CU Boulder Main Campus Tuition And Fees to pay for main campus classes. Pay for Continuing Education classes separately.