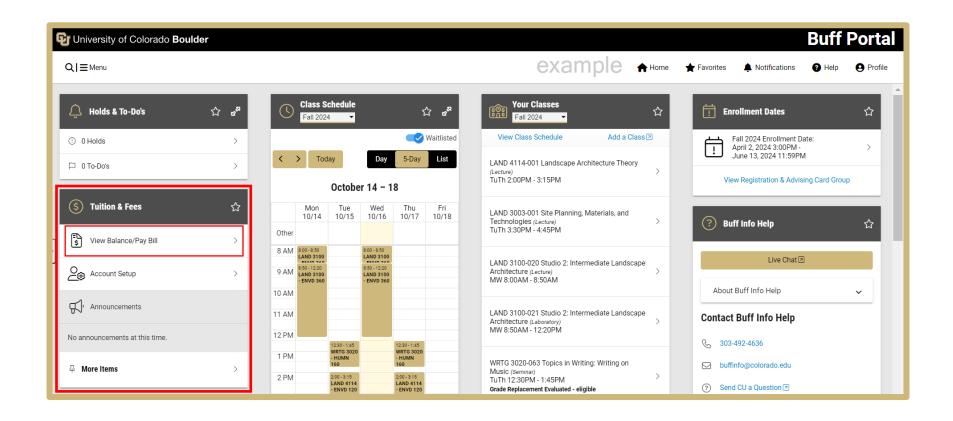

authorized payers access the bill in <u>CUBill&Pay</u>.
- Fall bills are available online around mid-August. Spring bills are available online around mid-January.
- The fall payment due date is Sept. 5. The spring payment due date is Feb. 5.
  See <u>Billing and Due Dates</u> for more information.
- Questions? Contact the Bursar's Office at <u>bursar@colorado.edu</u> or 303-492-5381. We're happy to help!

Step 1: Students log in to <u>Buff Portal</u> (buffportal.colorado.edu). Authorized payers log in to <u>CUBill&Pay</u>, select **View & Pay Accounts** and proceed to <u>step 5</u>.



Step 2: If you don't see the Tuition & Fees card right away on the main view, go to the search field on the left and type "tuition," then click **Tuition & Fees**.



# Step 3: Click View Balance/Pay Bill.



# Step 4: Click View/Pay Bill.



Step 5: You will see options for main campus and Continuing Education. Click **Pay Account Activity** under CU Boulder Main Campus Tuition And Fees to pay for main campus classes. Pay for Continuing Education classes separately.





# Step 6: Select payment amount and click **Next – Payment Method**.



Step 7: Choose a payment method. (If you pay with a credit or debit card, you will be charged a nonrefundable 2.85 percent service fee for each transaction. We encourage you to pay from a checking or savings account (eCheck) in order to save money and avoid paying the service fee charged by NelNet. Paying with eCheck is secure, fast and free.)



# Step 8: Enter payment information and click Submit Payment.

### If you are paying with eCheck:



### If y