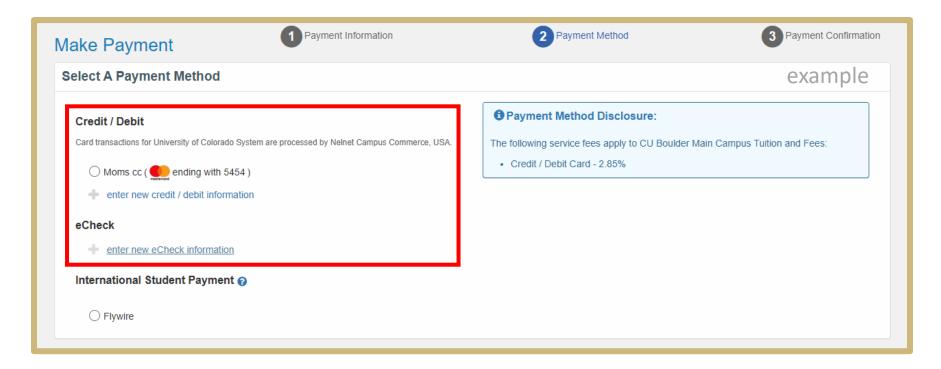

# Step 6: Select payment amount and click **Next – Payment Method**.

Step 7: Choose a payment method. (If you pay with a credit or debit card, you will be charged a nonrefundable 2.85 percent service fee for each transaction. We encourage you to pay from a checking or savings account (eCheck) in order to save money and avoid paying the service fee charged by NelNet. Paying with eCheck is secure, fast and free.)