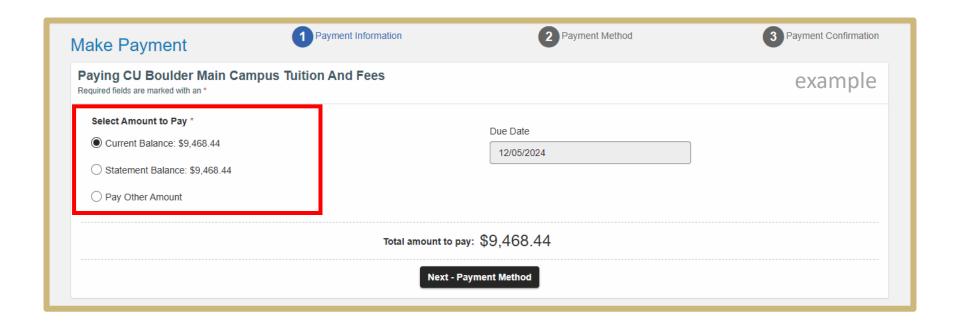

# Step 6: Select payment amount and click **Next – Payment Method**.

Step 7: Choose a payment method. (If you pay with a credit or debit card, you will be charged a nonrefundable 2.85 percent service fee for each transaction. We encourage you to pay from a checking or savings account (eCheck) in order to save money and avoid paying the service fee charged by NelNet. Paying with eCheck is secure, fast and free.)