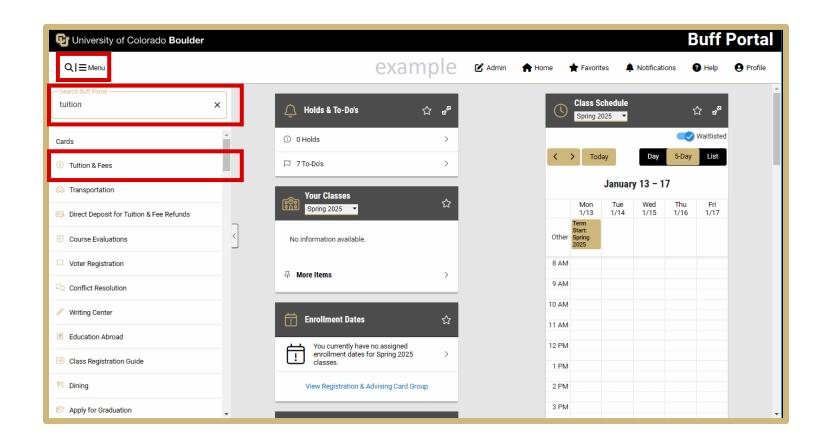

Step 1: Students log in to <u>Buff Portal</u> (buffportal.colorado.edu). Authorized payers log in to <u>CUBill&Pay</u>, select **View & Pay Accounts** and proceed to <u>step 5</u>.

Step 2: If you don't see the Tuition & Fees card right away on the main view, go to the search field on the left and type "tuition," then click **Tuition & Fees**.