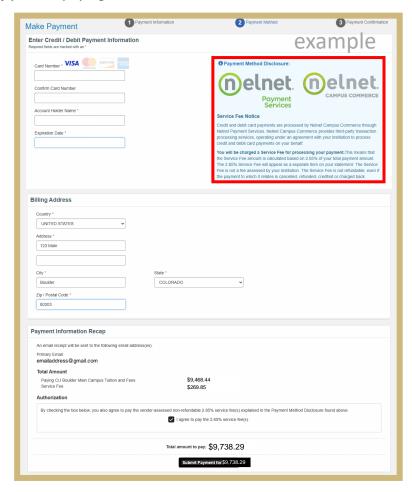

# Step 8: Enter payment information and click Submit Payment.

### If you are paying with a credit/debit card:

Step 9: This is your receipt. If you paid with a credit or debit card, you will see two receipts: one for payment of tuition and fees to CU Boulder; and one for the service fee to NelNet.

# Step 6: Select payment amount and click **Next – Payment Method**.

Step 7: Choose a payment method. (If you pay with a credit or debit card, you will be charged a nonrefundable 2.85 percent service fee for each transaction. We encourage you to pay from a checking or savings account (eCheck) in order to save money and avoid paying the service fee charged by NelNet. Paying with eCheck is secure, fast and free.)