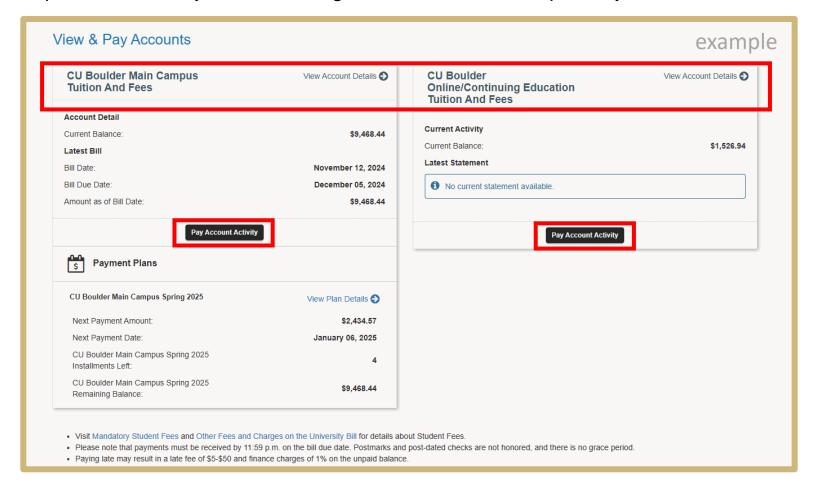

# Step 4: Click View/Pay Bill.

Step 5: You will see options for main campus and Continuing Education. Click **Pay Account Activity** under CU Boulder Main Campus Tuition And Fees to pay for main campus classes. Pay for Continuing Education classes separately.