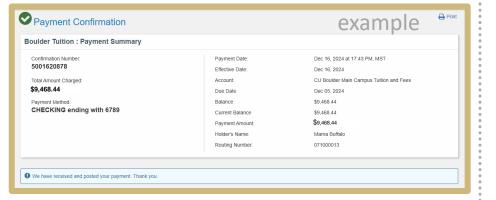

### If you are paying with eCheck:

If you are paying with eCheck:

*If you are paying with a credit/debit card:* 