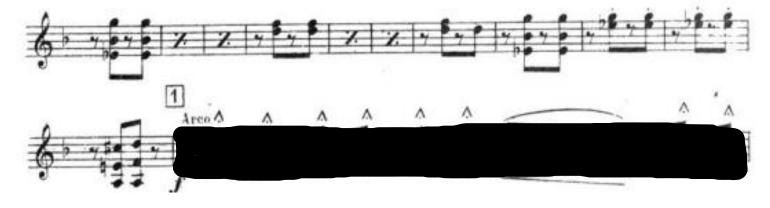

### The Riotous Mob

File No. 1644

2d VIOLIN

Heavy Agitato

Jacques Pintel Scored by L. A. Kempinski

14 Violin II – Filibus

poco accel. e cresc.

ten.

# The Riotous Mob

2d VIOLIN

Heavy Agitato

Jacques Pintel Scored by L. A. Kempinski

# The Riotous Mob

2d VIOLIN

Heavy Agitato

Jacques Pintel Scored by L. A. Kempinski

24. Segue (Leo Sandy walks on rocks)

52:30