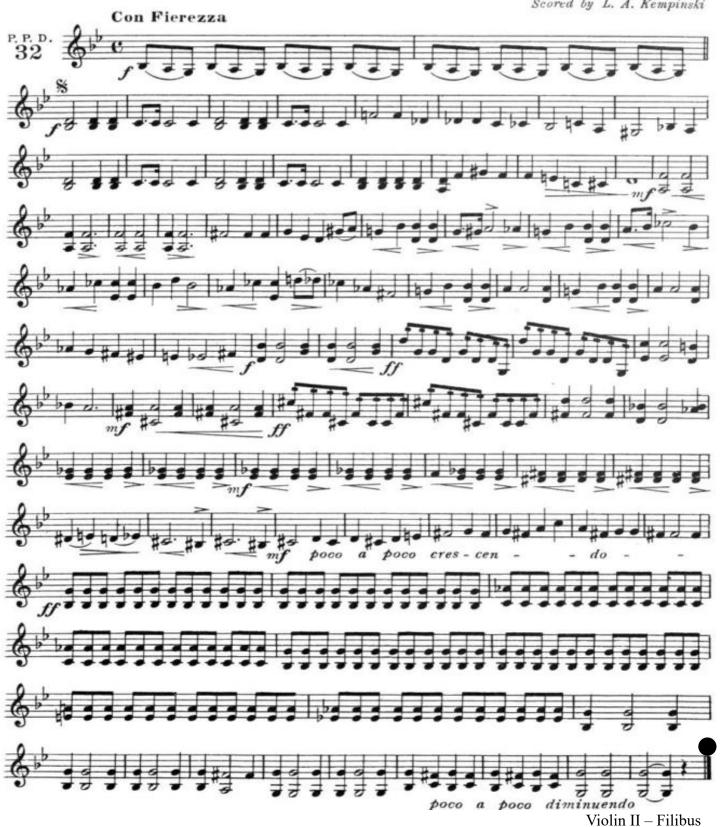

### The Riotous Mob

File No. 1644

2d VIOLIN

Heavy Agitato

Jacques Pintel Scored by L. A. Kempinski

14 Violin II – Filibus

poco accel. e cresc.

ten.

# The Riotous Mob

2d VIOLIN

Heavy Agitato

Jacques Pintel Scored by L. A. Kempinski

# The Riotous Mob

2d VIOLIN

Heavy Agitato

Jacques Pintel Scored by L. A. Kempinski

24. Segue (Leo Sandy walks on rocks)

52:30