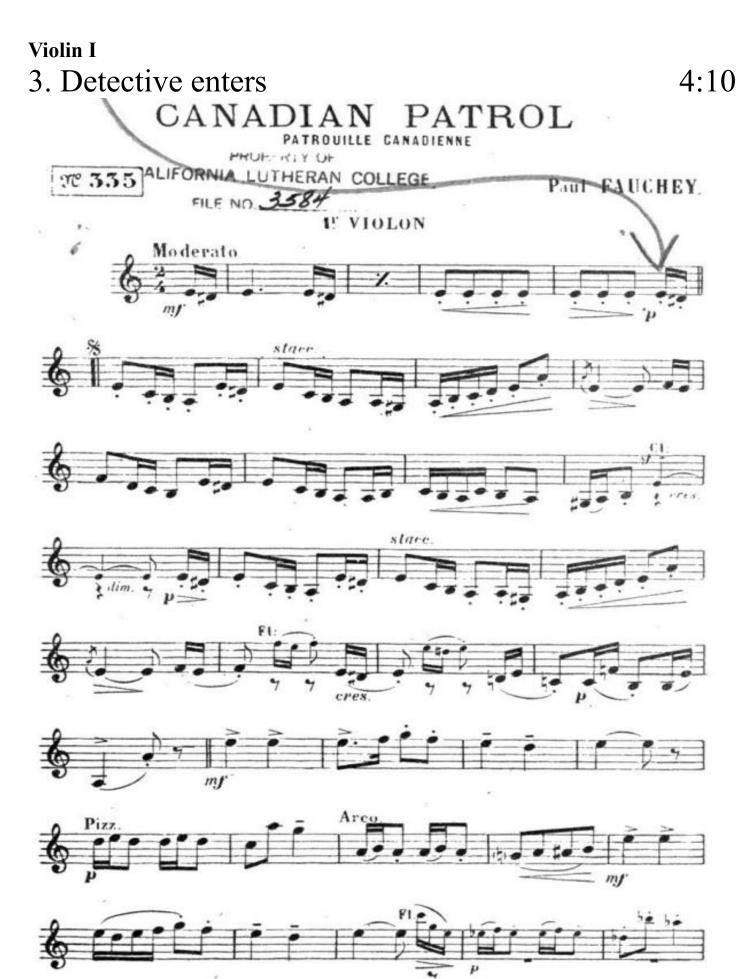

#### Violin I 11. "There is an excellent magician..." 23:10 CANADIAN PATROL PATROUILLE GANADIENNE PHOLE-ICLY OF TOT S35 ALIFORNIA LUTHERAN COLLEGE PAUL FAUCHEY.

Violin I – Filibus

12)

28:30