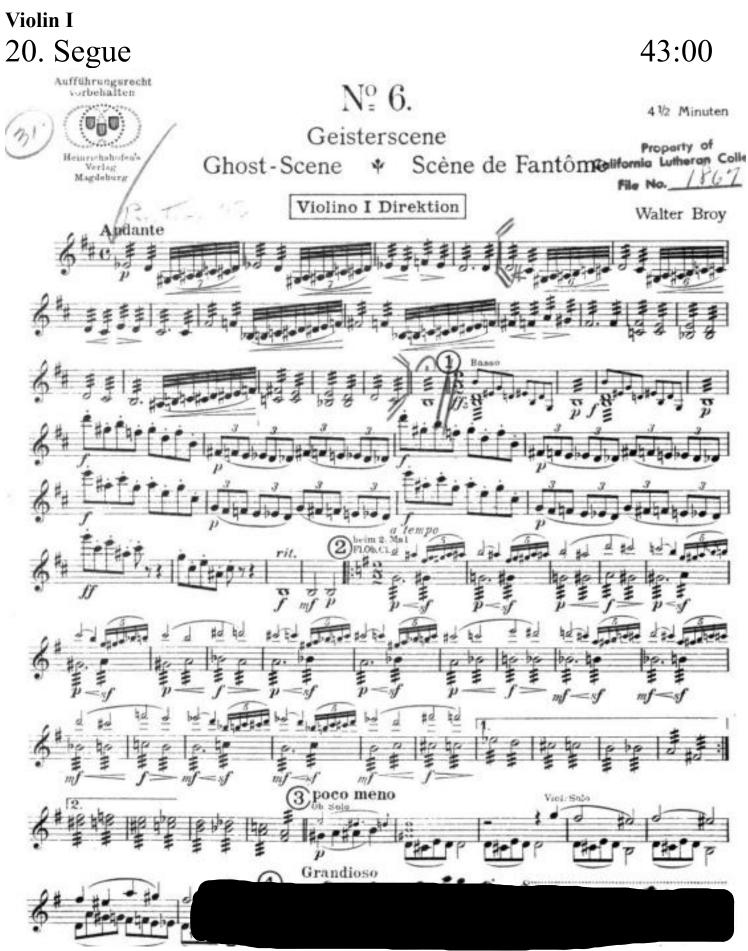

# Violin I 18. Segue (Kutt-Hendy carried) Oriental Scene-Pleading-Narrative

**1**st Violin

Chaminade-Roberts

Violin I 19. Aircraft

40:43

1