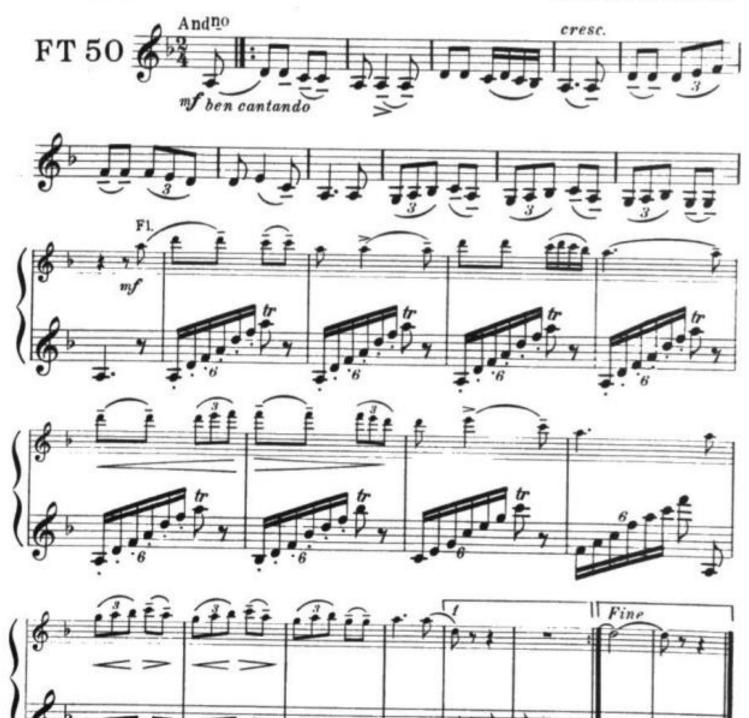

#### Theme and Romance.

A beautiful melody in Venetian style. Adapts itself wonderfully for Theme use. The interlude is in minor, permitting the most dramatic musical interpretation. A beautiful number with harp accompaniment.

#### Violin I 7. "Part Two" 15:15 A. B. C. Concert Edition. Celifornia Life and File Marcarolle. Theme and Romance. 15:15

A beautiful melody in Venetian style. Adapts itself wonderfully for Theme use. The interlude is in minor, permitting the most dramatic musical interpretation. A beautiful number with harp accompaniment.