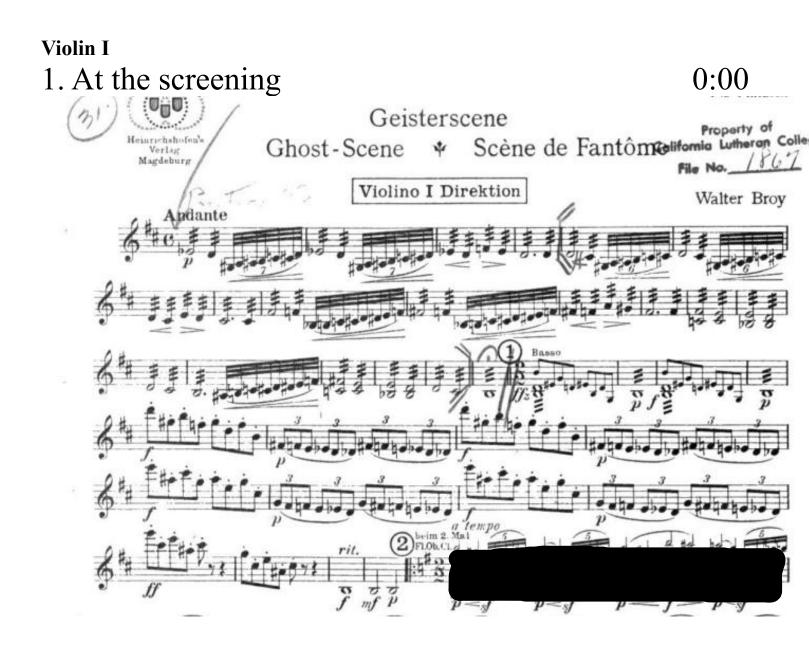

# Filibus (1915)

Scored by the 2023 Silent Film Scoring Seminar University of Colorado Boulder

> Henrique Borges Ben Boskoff Cameron Holt SeaJun Kwon Jiaze Mia Charles Oldenkamp Gleyton Pinto Jonathon Winter



#### Violin I 2. "Baroness Troixmond (Filibus) reads Venetian Barcarolle.

#### Theme and Romance.

A beautiful melody in Venetian style. Adapts itself wonderfully for Theme use. The interlude is in minor, permitting the most dramatic musical interpretation. A beautiful number with harp accompaniment.



1st Violin.





Violin I – Filibus



Violin I 4. Dirigible



# SUITE SAVOYARDE

#### 301

#### LE CHALET DES FONDS

J. CHANAUD

Orchestre par AD . GAUWIN

fer VIOLON











Violin I













Violin I – Filibus













Violin I 6. "Baroness Troixmond sets her plan" 11:17 <sup>2</sup> EVIL INTENTIONS

(Mystic Tension)

1st Violin

LEO A.KEMPINSKI, Op.58















Violin I – Filibus

1st Violin



3



4+0.

#### Violin I 7. "Part Two" 15:15 A. B. C. Concert Edition. Ce