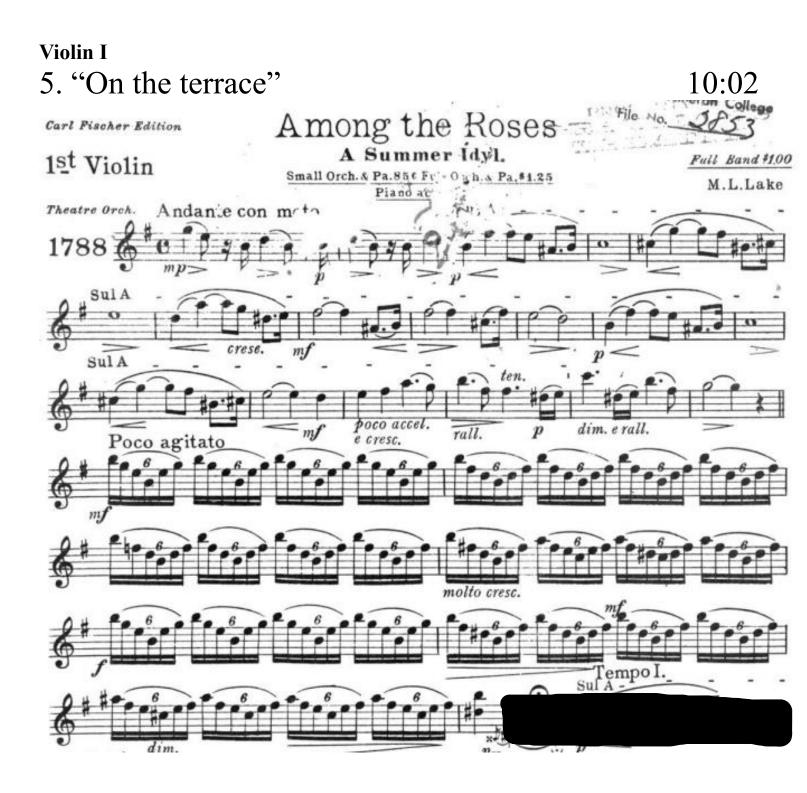

#### Theme and Romance.

A beautiful melody in Venetian style. Adapts itself wonderfully for Theme use. The interlude is in minor, permitting the most dramatic musical interpretation. A beautiful number with harp accompaniment.

#### Violin I 7. "Part Two" 15:15 A. B. C. Concert Edition. Celifornia Life and File Marcarolle. Theme and Romance. 15:15

A beautiful melody in Venetian style. Adapts itself wonderfully for Theme use. The interlude is in minor, permitting the most dramatic musical interpretation. A beautiful number with harp accompaniment.