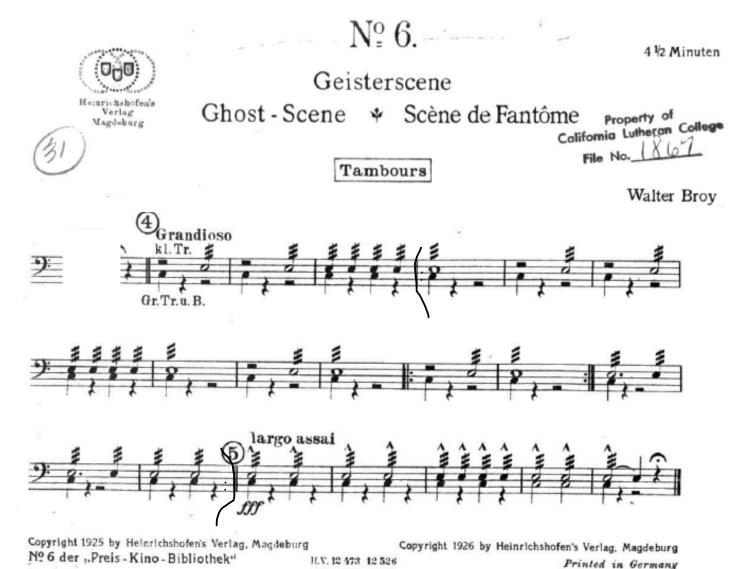

#### Percussion

23. "Leo Sandy boldy escapes..."

51:06

24. Segue (Leo Sandy walks on rocks)

52:30