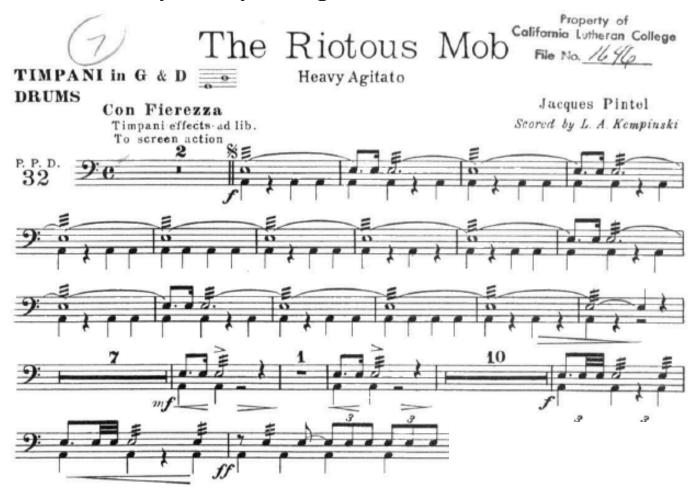

## 17. Filibus appears on porch

35:11

Property of California Lutheran College
File No. 1694