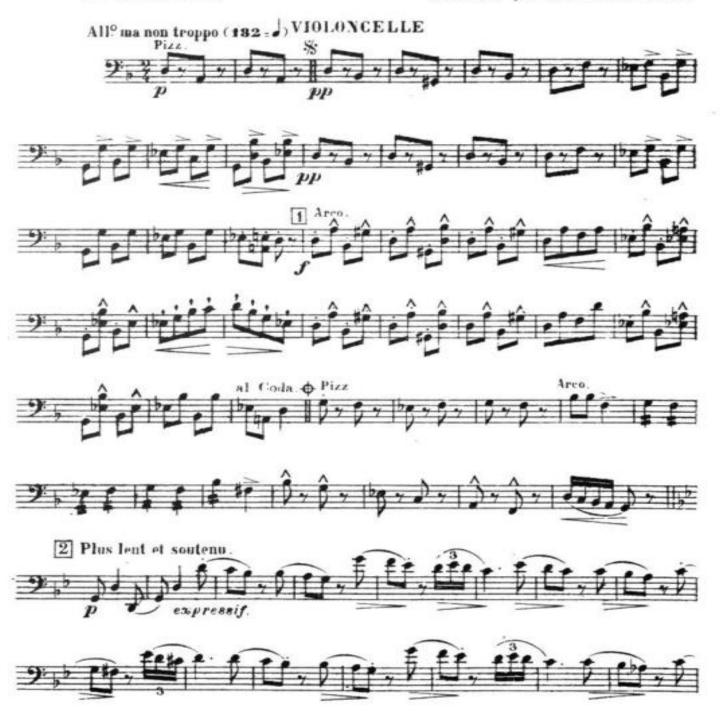

# Oriental Scene-Pleading-Narrative

Violoncello

Chaminade-Roberts

FT 50

And no

oresc.

Fine

Fine

# Oriental Scene-Pleading-Narrative

Violoncello

Chaminade-Roberts

FT 50

And no cresc.

The second second