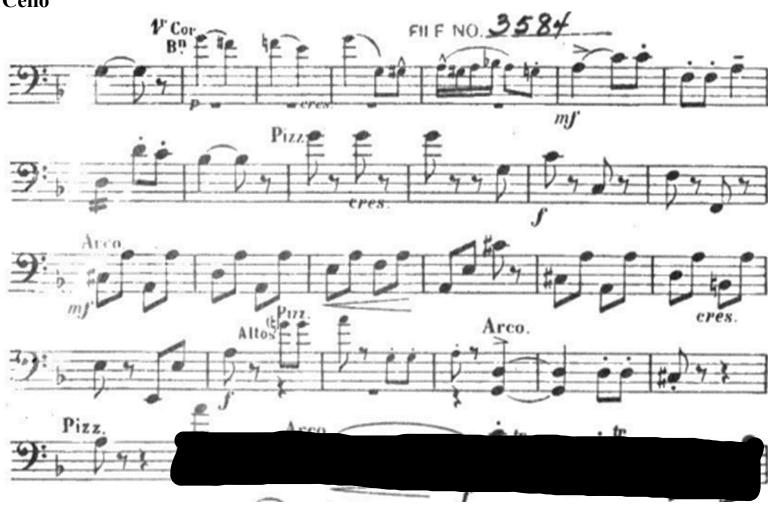

#### J. CHANAUD

Orchestre par AD . GAUWIN

23. "Leo Sandy boldy escapes..."

51:06

File No. 1646