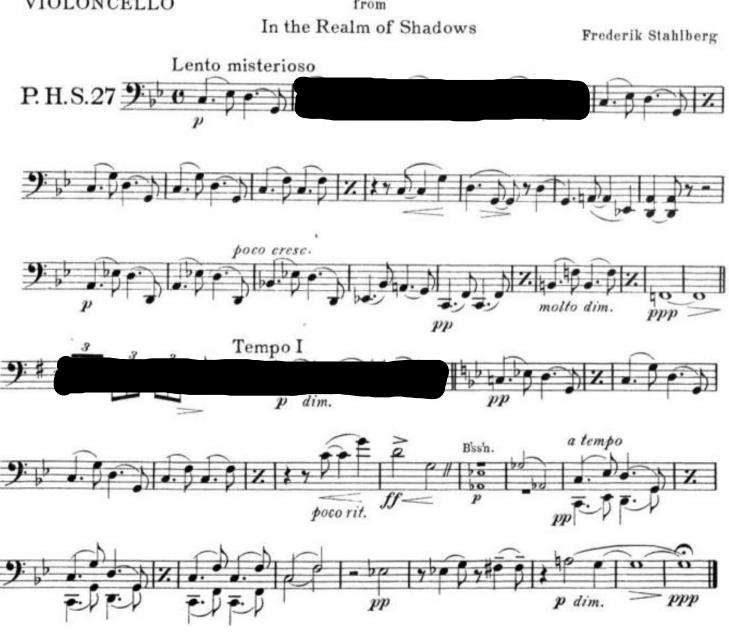

# Oriental Scene-Pleading-Narrative

Violoncello

Chaminade-Roberts

FT 50

And no

oresc.

Fine

Fine

# Oriental Scene-Pleading-Narrative

Violoncello

Chaminade-Roberts

FT 50

And no cresc.

The second second