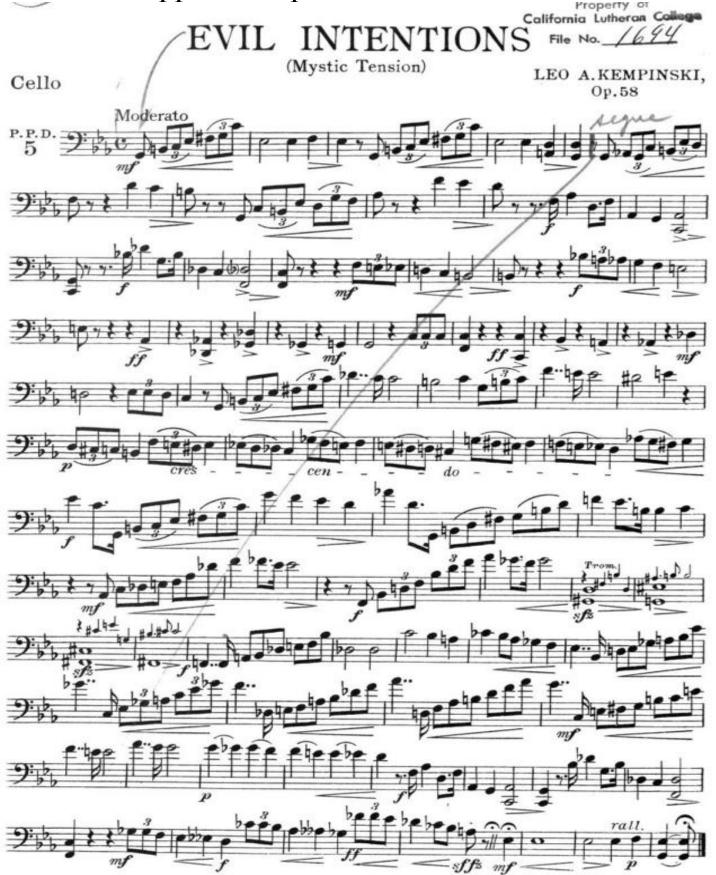

# Among the Roses

File No. 2853

Violoncello

M.L.Lake

6. "Baroness Troixmond sets her plan"

(Mystic Tension)