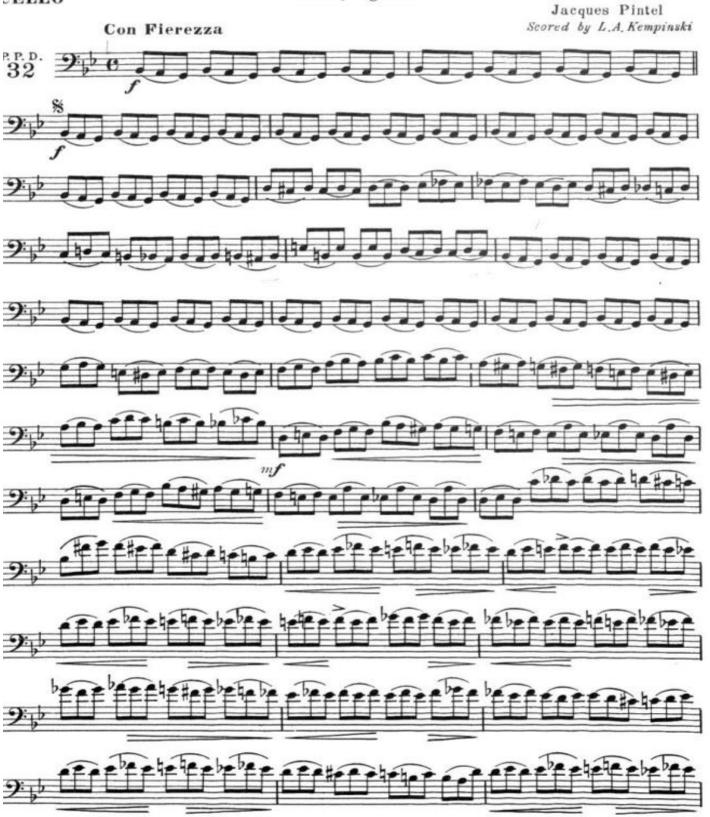

# Among the Roses

File No. 2853

Violoncello

M.L.Lake

6. "Baroness Troixmond sets her plan"

(Mystic Tension)

# Among the Roses

File No. 2853

Violoncello

M.L.Lake

43