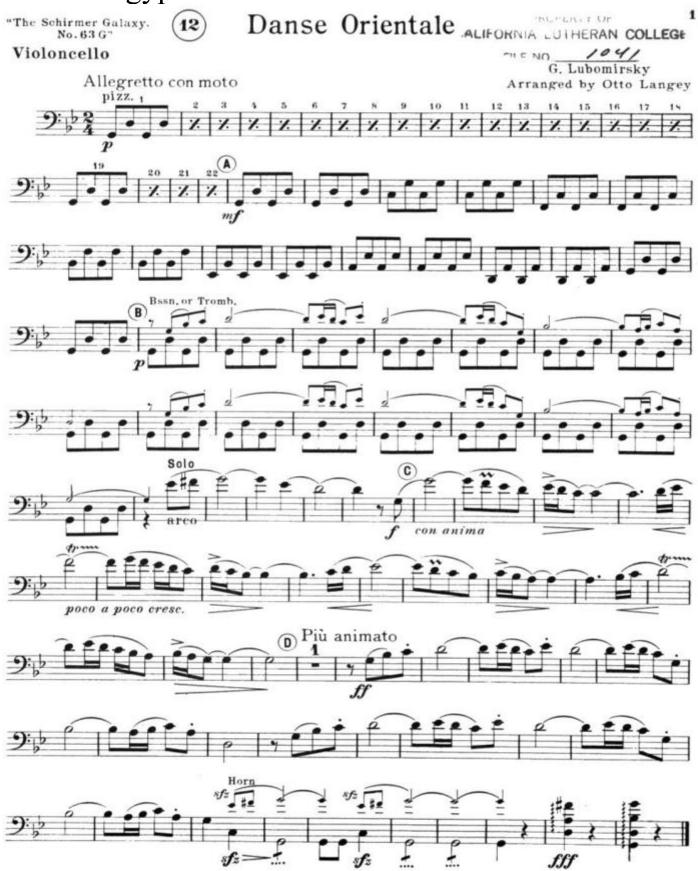

# Among the Roses

File No. 2853

Violoncello

M.L.Lake

6. "Baroness Troixmond sets her plan"

(Mystic Tension)