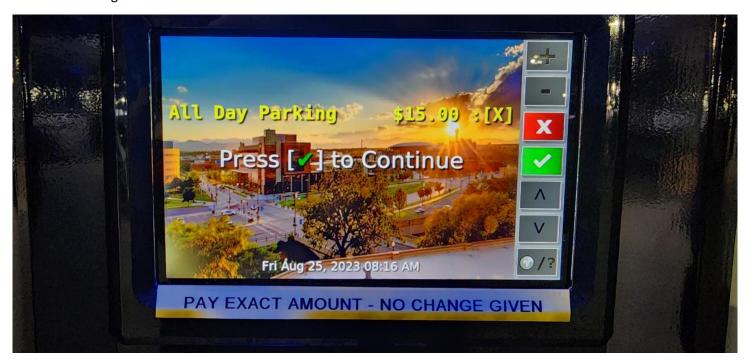

2. Enter the license number in the field and press the green check button or check button on screen to move on

3. The screen will display the rate structure again for the lot the customer is parking in, press the green check button or check button on screen to move on