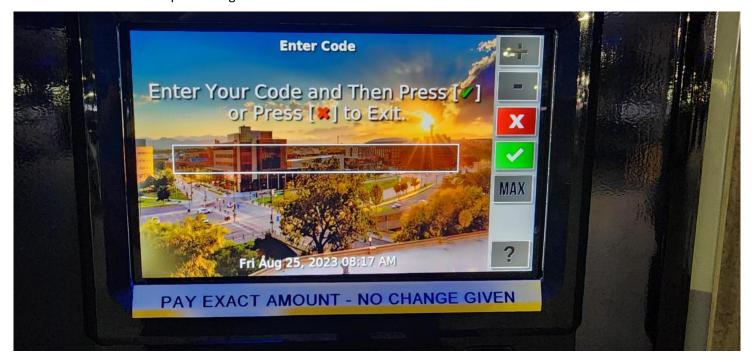

4. The screen will ask if the customer wants to verify payment of the rate or if there is a coupon that needs to be utilized; for registered vehicles or if using a coupon code, press the (#) button

5. For registered vehicles enter the same license plate number in the field and press the green check button or check button on screen to move on; for coupon code use, enter the coupon code and press the green check button or check button on screen to move on.

6. If a coupon code has been entered, the screen will display the total discount rules for the coupon code (i.e. 100% Discount, for free codes); for registered vehicles the fixed price of the lot the customer parks in and the license plate as the code will be displayed, press the green check button or check button on screen to move on to the normal payment process.