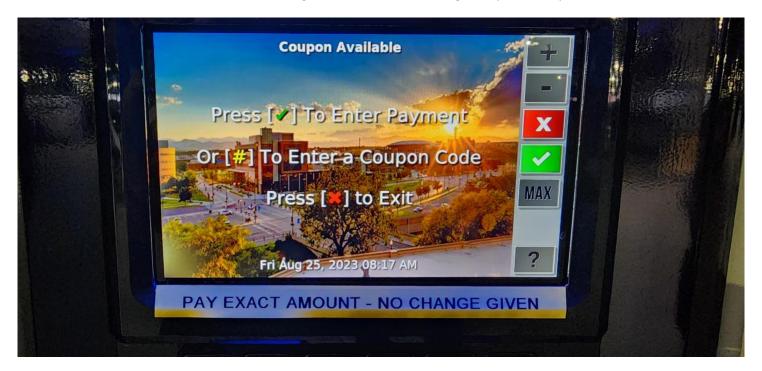

4. The screen will ask if the customer wants to verify payment of the rate or if there is a coupon that needs to be utilized; for registered vehicles or if using a coupon code, press the (#) button

5. For registered vehicles enter the same license plate number in the field and press the green check button or check button on screen to move on; for coupon code use, enter the coupon code and press the green check button or check button on screen to move on.