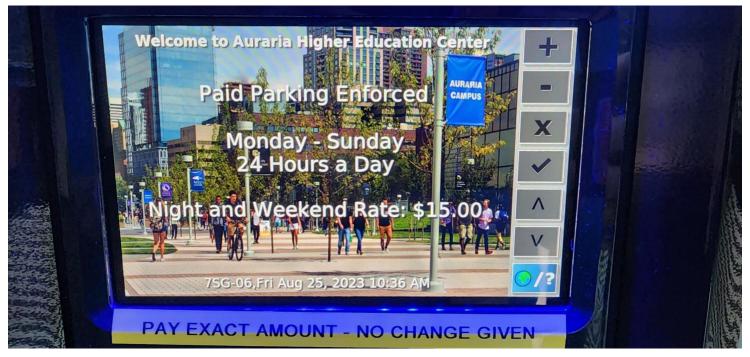

## Registrations/Coupon Visual Guide

1. Activate the machine by pressing any button, once activated the machine will show the current rate of campus payment, press the green check button or check button on screen to move on