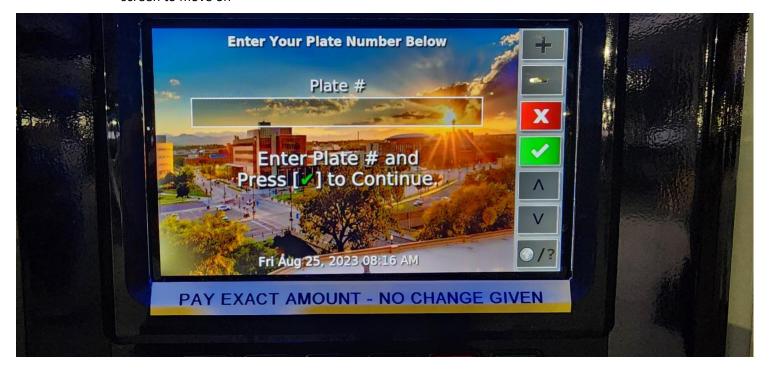

2. Enter the license number in the field and press the green check button or check button on screen to move on

3. The screen will display the rate structure again for the lot the customer is parking in, press the green check button or check button on screen to move on