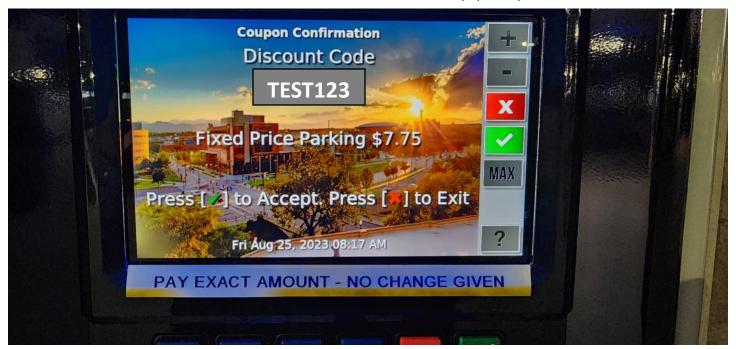

6. If a coupon code has been entered, the screen will display the total discount rules for the coupon code (i.e. 100% Discount, for free codes); for registered vehicles the fixed price of the lot the customer parks in and the license plate as the code will be displayed, press the green check button or check button on screen to move on to the normal payment process.