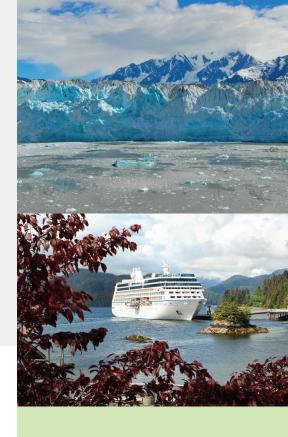

**August 6: Seattle, Washington** - Embark

August 7: Cruising the Inside Passage

August 8: Ketchikan, Alaska

August 9: Juneau, Alaska

August 10: Skagway, Alaska

**August 11: Cruising the Hubbard Glacier** 

August 12: Hoonah (Icy Strait Point)

August 13: Sitka, Alaska

August 14: Cruising the Outside Passage

August 15: Victoria, British Columbia, Canada

**August 16: Seattle, Washington** - Disembark

EXTEND THE FUN!