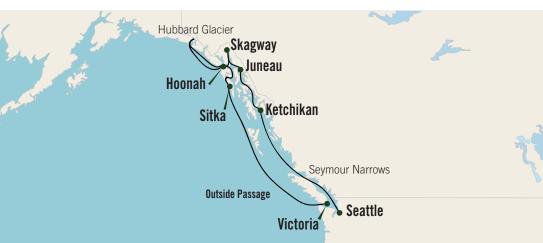

**August 6: Seattle, Washington** - Embark

August 7: Cruising the Inside Passage

August 8: Ketchikan, Alaska

August 9: Juneau, Alaska

August 10: Skagway, Alaska

**August 11: Cruising the Hubbard Glacier** 

August 12: Hoonah (Icy Strait Point)

August 13: Sitka, Alaska

August 14: Cruising the Outside Passage

August 15: Victoria, British Columbia, Canada

**August 16: Seattle, Washington** - Disembark

EXTEND THE FUN!