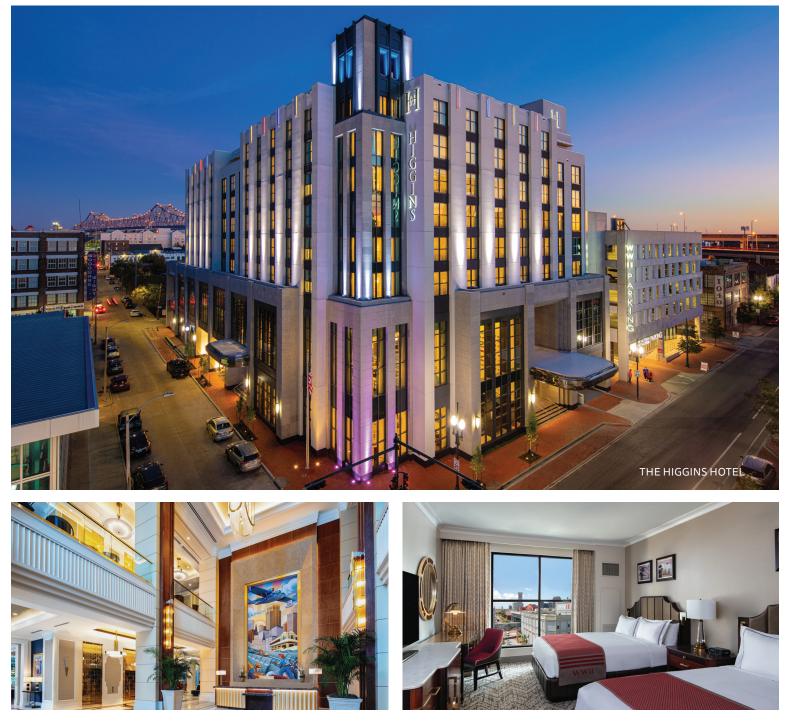

### Luxury Accommodations at the Official Hotel of The National WWII Museum

Enjoy easy access to The National WWII Museum during your stay at The Higgins Hotel, located across the street from the Museum.

Prominently located in the New Orleans Warehouse District and directly on the Museum campus, the Higgins Hotel & Conference Center features a striking 1940s theme and is part of the exclusive Curio Collection by Hilton. This 4-star hotel offers spacious and well-appointed accommodations featuring 230 era-inspired guest rooms and suites, exceptional dining, and a state-of-the-art conference center, home to the Museum's many conferences, symposia, military reunions, student group visits, and student and teacher residential programs. Revenue generated by the Higgins Hotel helps fund the growth of the Museum's endowment and educational initiatives.