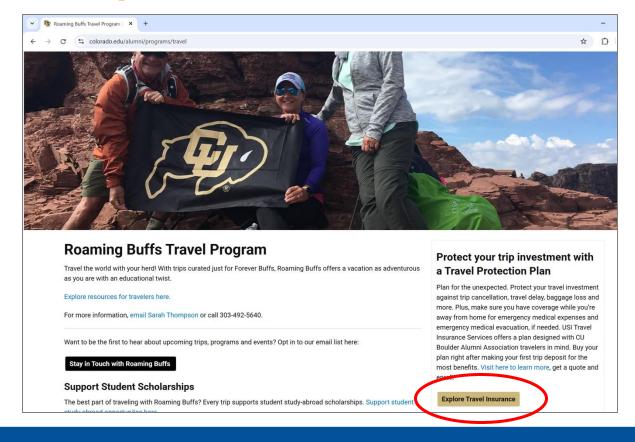

------------|----------------|
| Trip Cancellation |                |                |                |
| Benefit Amount    | 100% Trip Cost | 100% Trip Cost | 100% Trip Cost |
| Maximum Benefit   | \$15,000       | \$125,000      | \$150,000      |







## When to Insure your Trip

#### **Early Purchase Benefits!**



Buy the <u>PLUS or ELITE</u> plan within **21 days of your initial trip deposit** to include:

Coverage for Pre-existing Medical Conditions.

Buy the <u>ELITE</u> plan within **21** days of your initial trip deposit to include:

Option to upgrade your plan with Cancel For Any Reason (CFAR) and Interruption For Any Reason (IFAR) coverage.

You can buy your plan
UP TO 24 hours prior to departure!







# Access us online! Roaming Buffs Homepage: "Explore Travel Insurance"





# Travel Insurance Services



### **Apply Online!**

www.travelinsure.com/cuboulder









Thank you!