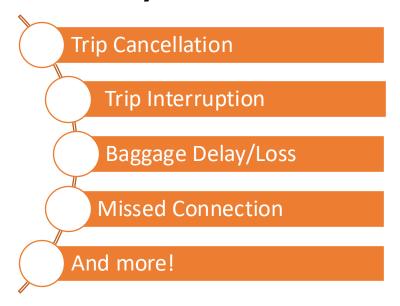

# Protecting the Roaming Buffs

for 25 years!











## **Comparing Travel Insurance**

USI offers coverages in addition to Accident & Sickness Medical, Trip Delay and Emergency Medical Evacuation that are included.



#### **Key Benefits:**









#### Choose from 3 Plan Levels

|                   | Basic          | Plus           | Elite          |
|-------------------|----------------|----------------|----------------|
| Trip Cancellation |                |                |                |
| Benefit Amount    | 100% Trip Cost | 100% Trip Cost | 100% Trip Cost |
| Maximum Benefit   | \$15,000       | \$125,000      | \$150,000      |







## When to Insure your Trip

#### **Early Purchase Benefits!**



Buy the <u>PLUS or ELITE</u> plan within **21 days of your initial trip deposit** to include:

Coverage for Pre-existing Medical Conditions.

Buy the <u>ELITE</u> plan within **21** days of your initial trip deposit to include:

Option to upgrade your plan with Cancel For Any Reason (CFAR) and Interruption For Any Reason